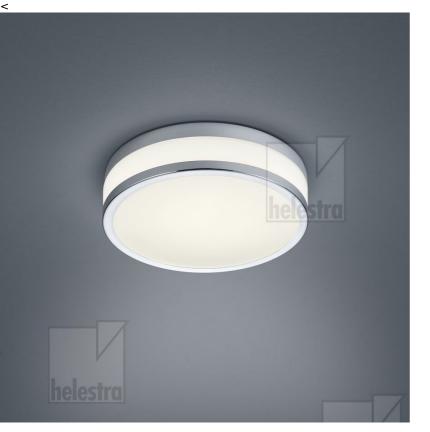

## description

ZELO, ceiling luminaire, chrome, LED not exchangeable, direct/indirect, IP44

| material and dimensions          |                                 |
|----------------------------------|---------------------------------|
| color                            | chrome                          |
| material                         | steel + opal glass<br>satinised |
| dimensions                       | D 290 mm x H 85 mm              |
| weight                           | 1.9 kg                          |
|                                  |                                 |
| light and electric specification | ations                          |
| lightsource                      | LED not exchangeable            |
| control                          | not dimmable                    |
| with presence detector           | yes                             |
| system demand                    | 18 W                            |
| net                              | 1,420 lm (luminaire/net)        |
| gross                            | 2,210 lm (LED-                  |