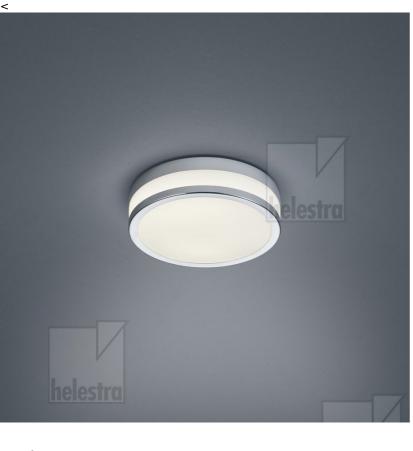

## ZELO

| Туре       | ceiling luminaire |
|------------|-------------------|
| item nr.   | 15/1820.04        |
| GTIN (EAN) | 4022671104722     |
|            |                   |

## description

ZELO, ceiling luminaire, chrome, LED not exchangeable, direct/indirect, IP44

| color      | chrome                          |
|------------|---------------------------------|
| material   | steel + opal glass<br>satinised |
| dimensions | D 220 mm x H 65 mm              |
| weight     | 1.1 kg                          |

| light and electric specifications                             |                                 |
|---------------------------------------------------------------|---------------------------------|
| lightsource                                                   | LED not exchangeable            |
| control                                                       | not dimmable                    |
| system demand                                                 | 12 W                            |
| net                                                           | 940 lm (luminaire/net)          |
| gross                                                         | 1,460 lm (LED-<br>module/gross) |
| light color                                                   | 2,900 K - 2,900 K               |
| CRI                                                           | 90-100                          |
| light emission                                                | direct/indirect                 |
| degree of protection                                          | IP44                            |
| protection class                                              | 1                               |
| Product type according to<br>EU 2019/2015 and EU<br>2019/2020 | containing product              |
| Energy efficiency class of the built-in light source(s)       | E                               |