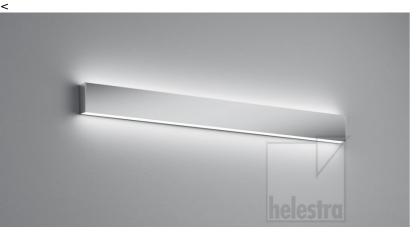

## description

incl. fixing for wall or mirror mounting

VIS, wall luminaire, chrome, LED not exchangeable, direct/indirect, IP44

| material and dimensions |                                        |
|-------------------------|----------------------------------------|
| color                   | chrome                                 |
| material                | aluminium + satinised<br>acrylic glass |
| dimensions              | L 900 mm x B 40 mm x H<br>85 mm        |
| weight                  | 1.2 kg                                 |

## light and electric specifications

| <b>J</b>                                                |                                 |
|---------------------------------------------------------|---------------------------------|
| lightsource                                             | LED not exchangeable            |
| control                                                 | not dimmable                    |
| system demand                                           | 34 W                            |
| net                                                     | 2,260 lm (luminaire/net)        |
| gross                                                   | 3,680 lm (LED-<br>module/gross) |
| light color                                             | 2,900 K - 2,900 K               |
| CRI                                                     | 90-100                          |
| light emission                                          | direct/indirect                 |
| degree of protection                                    | IP44                            |
| protection class                                        | 1                               |
| Product type according to                               |                                 |
| EU 2019/2015 and EU                                     | containing product              |
| 2019/2020                                               |                                 |
| Energy efficiency class of the built-in light source(s) | F                               |