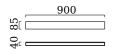

## description

incl. fixing for wall or mirror mounting

VIS, wall luminaire, chrome, LED not exchangeable, direct/indirect, IP44

| material and dimensions |                                        |
|-------------------------|----------------------------------------|
| color                   | chrome                                 |
| material                | aluminium + satinised<br>acrylic glass |
| dimensions              | L 900 mm x B 40 mm x H<br>85 mm        |
| weight                  | 1.2 kg                                 |