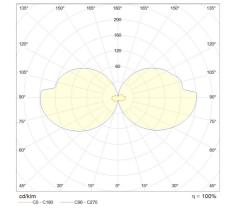

## light and electric specifications

| <b>J</b>                                                |                                 |
|---------------------------------------------------------|---------------------------------|
| lightsource                                             | LED not exchangeable            |
| control                                                 | not dimmable                    |
| system demand                                           | 34 W                            |
| net                                                     | 2,260 lm (luminaire/net)        |
| gross                                                   | 3,680 lm (LED-<br>module/gross) |
| light color                                             | 2,900 K - 2,900 K               |
| CRI                                                     | 90-100                          |
| light emission                                          | direct/indirect                 |
| degree of protection                                    | IP44                            |
| protection class                                        | 1                               |
| Product type according to                               |                                 |
| EU 2019/2015 and EU                                     | containing product              |
| 2019/2020                                               |                                 |
| Energy efficiency class of the built-in light source(s) | F                               |