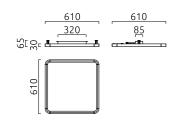

## material and dimensions

| color      | mat black             |
|------------|-----------------------|
| material   | aluminium + prismatic |
|            | de-glaring cover      |
| dimensions | L 610 mm x B 610 mm x |
| umensions  | H 60 mm               |
| weight     | 6.15 kg               |
|            |                       |