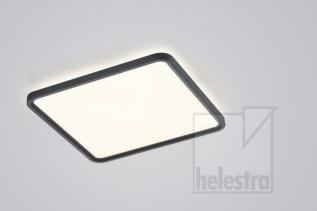

## description

housing for LED driver can be mounted flexibly behind or next to the luminaire

VIRTO, ceiling luminaire, mat black, LED not exchangeable, direct/indirect, IP20

## material and dimensions

| color      | mat black             |
|------------|-----------------------|
| material   | aluminium + prismatic |
|            | de-glaring cover      |
| dimensions | L 610 mm x B 610 mm x |
| umensions  | H 60 mm               |
| weight     | 6.15 kg               |
|            |                       |