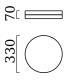

## description

TANA, ceiling luminaire, chrome, LED not exchangeable, direct, IP44

| material and dimensions     | 5                                 |
|-----------------------------|-----------------------------------|
| color                       | chrome                            |
| material                    | steel + glass partially satinised |
| dimensions                  | D 330 mm x H 70 mm                |
| weight                      | 5.8 kg                            |
| light and electric specific | cations                           |
| lightsource                 | LED not exchangeable              |
| control                     | not dimmable                      |
| system demand               | 22 W                              |
| net                         | 1,050 lm (luminaire/net)          |
| gross                       | 2,640 lm (LED-<br>module/gross)   |
| light color                 | 2,900 K - 2,900 K                 |
| CRI                         | 90-100                            |
| light emission              | direct                            |
| dograp of protection        | ID44                              |