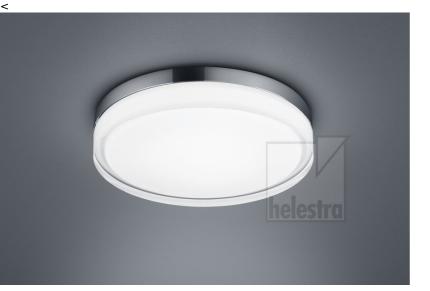

## **TANA**

| Туре       | ceiling luminaire |
|------------|-------------------|
| item nr.   | 15/1934.04        |
| GTIN (EAN) | 4022671106603     |

## description

TANA, ceiling luminaire, chrome, LED not exchangeable, direct, IP44

| material and dimensions     | 5                                 |
|-----------------------------|-----------------------------------|
| color                       | chrome                            |
| material                    | steel + glass partially satinised |
| dimensions                  | D 330 mm x H 70 mm                |
| weight                      | 5.8 kg                            |
| light and electric specific | cations                           |
| lightsource                 | LED not exchangeable              |
| control                     | not dimmable                      |
| system demand               | 22 W                              |
| net                         | 1,050 lm (luminaire/net)          |
| gross                       | 2,640 lm (LED-<br>module/gross)   |
| light color                 | 2,900 K - 2,900 K                 |
| CRI                         | 90-100                            |
| light emission              | direct                            |
| dograp of protection        | ID44                              |