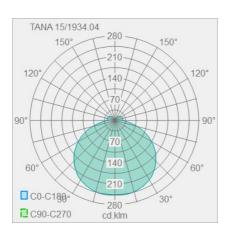

## description

TANA, ceiling luminaire, chrome, LED not exchangeable, direct, IP44

| material and dimensions     | 5                                 |
|-----------------------------|-----------------------------------|
| color                       | chrome                            |
| material                    | steel + glass partially satinised |
| dimensions                  | D 330 mm x H 70 mm                |
| weight                      | 5.8 kg                            |
| light and electric specific | cations                           |
| lightsource                 | LED not exchangeable              |
| control                     | not dimmable                      |
| system demand               | 22 W                              |
| net                         | 1,050 lm (luminaire/net)          |
| gross                       | 2,640 lm (LED-<br>module/gross)   |
| light color                 | 2,900 K - 2,900 K                 |
| CRI                         | 90-100                            |
| light emission              | direct                            |
| dograp of protection        | ID44                              |