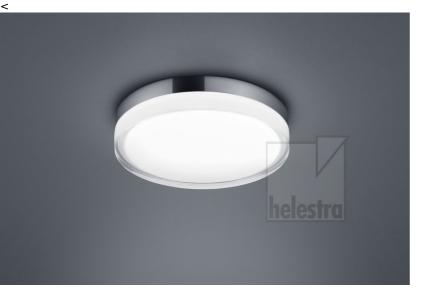

## description

TANA, ceiling luminaire, chrome, LED not exchangeable, direct, IP44

| material and dimensions     | <b>3</b>                             |
|-----------------------------|--------------------------------------|
| color                       | chrome                               |
| material                    | steel + glass partially<br>satinised |
| dimensions                  | D 280 mm x H 65 mm                   |
| weight                      | 3.37 kg                              |
|                             |                                      |
| light and electric specific | cations                              |
| lightsource                 | LED not exchangeable                 |
| control                     | not dimmable                         |
| system demand               | 18 W                                 |
| net                         | 870 lm (luminaire/net)               |
| gross                       | 2,220 lm (LED-<br>module/gross)      |
| light color                 | 2,900 K - 2,900 K                    |
| CRI                         | 90-100                               |
| light emission              | direct                               |
| degree of protection        | IP44                                 |
| protection class            | 1                                    |