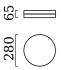

## description

TANA, ceiling luminaire, chrome, LED not exchangeable, direct, IP44

| material and dimensions     | <b>3</b>                             |
|-----------------------------|--------------------------------------|
| color                       | chrome                               |
| material                    | steel + glass partially<br>satinised |
| dimensions                  | D 280 mm x H 65 mm                   |
| weight                      | 3.37 kg                              |
|                             |                                      |
| light and electric specific | cations                              |
| lightsource                 | LED not exchangeable                 |
| control                     | not dimmable                         |
| system demand               | 18 W                                 |
| net                         | 870 lm (luminaire/net)               |
| gross                       | 2,220 lm (LED-<br>module/gross)      |
| light color                 | 2,900 K - 2,900 K                    |
| CRI                         | 90-100                               |
| light emission              | direct                               |
| degree of protection        | IP44                                 |
| protection class            | 1                                    |