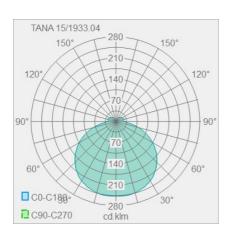

## **TANA**

Product type according to EU 2019/2015 and EU

Energy efficiency class of

the built-in light source(s)

2019/2020

| Туре       | ceiling luminaire |
|------------|-------------------|
| item nr.   | 15/1933.04        |
| GTIN (EAN) | 4022671106566     |

## description

TANA, ceiling luminaire, chrome, LED not exchangeable, direct, IP44

| material and dimensions     | <b>3</b>                             |
|-----------------------------|--------------------------------------|
| color                       | chrome                               |
| material                    | steel + glass partially<br>satinised |
| dimensions                  | D 280 mm x H 65 mm                   |
| weight                      | 3.37 kg                              |
|                             |                                      |
| light and electric specific | cations                              |
| lightsource                 | LED not exchangeable                 |
| control                     | not dimmable                         |
| system demand               | 18 W                                 |
| net                         | 870 lm (luminaire/net)               |
| gross                       | 2,220 lm (LED-<br>module/gross)      |
| light color                 | 2,900 K - 2,900 K                    |
| CRI                         | 90-100                               |
| light emission              | direct                               |
| degree of protection        | IP44                                 |
| protection class            | 1                                    |