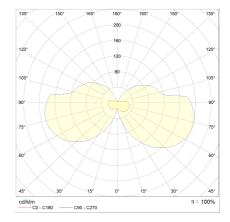

## description

Flat, elegant and bright!

The SLATE family with its different lenghts is very versatile in how to use it. In kitchens, bathroom, hallways and many other applications, the combined up- and downlight comfortably lights the space.