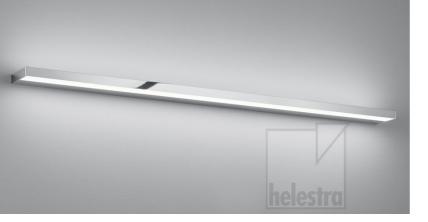

## **SLATE**

wall luminaire item nr. **18/2040.04** 

## description

Flat, elegant and bright!

The SLATE family with its different lenghts is very versatile in how to use it. In kitchens, bathroom, hallways and many other applications, the combined up- and downlight comfortably lights the space.