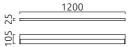

| color                | chrome                   |
|----------------------|--------------------------|
| material             | aluminium + satinised    |
|                      | acrylic glass            |
| dimensions           | L 1,200 mm x B 25 mm x   |
|                      | H 105 mm                 |
| lightsource          | LED not exchangeable     |
| control              | not dimmable             |
| system demand        | 29 W                     |
| net                  | 1,740 lm (luminaire/net) |
| gross                | 3,120 lm (LED-           |
|                      | module/gross)            |
| light color          | 2,900 K - 2,900 K        |
| light emission       | direct/indirect          |
| degree of protection | IP44                     |
|                      |                          |