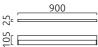

| color                | chrome                   |
|----------------------|--------------------------|
| material             | aluminium + satinised    |
|                      | acrylic glass            |
| dimensions           | L 900 mm x B 25 mm x H   |
|                      | 105 mm                   |
| lightsource          | LED not exchangeable     |
| control              | not dimmable             |
| system demand        | 20 W                     |
| net                  | 1,260 lm (luminaire/net) |
| gross                | 2,130 lm (LED-           |
|                      | module/gross)            |
| light color          | 2,900 K - 2,900 K        |
| light emission       | direct/indirect          |
| degree of protection | IP44                     |