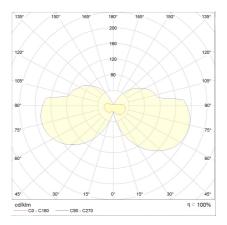

## description

Flat, elegant and bright!

The SLATE family with its different lenghts is very versatile in how to use it. In kitchens, bathroom, hallways and many other applications, the combined up- and downlight comfortably lights the space.

| color                | chrome                   |
|----------------------|--------------------------|
| material             | aluminium + satinised    |
|                      | acrylic glass            |
| dimensions           | L 900 mm x B 25 mm x H   |
|                      | 105 mm                   |
| lightsource          | LED not exchangeable     |
| control              | not dimmable             |
| system demand        | 20 W                     |
| net                  | 1,260 lm (luminaire/net) |
| gross                | 2,130 lm (LED-           |
|                      | module/gross)            |
| light color          | 2,900 K - 2,900 K        |
| light emission       | direct/indirect          |
| degree of protection | IP44                     |