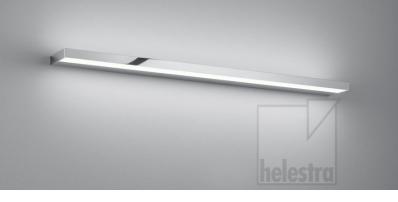

## SLATE

wall luminaire item nr. **18/2039.04** 

## description

Flat, elegant and bright!

The SLATE family with its different lenghts is very versatile in how to use it. In kitchens, bathroom, hallways and many other applications, the combined up- and downlight comfortably lights the space.

| color                | chrome                   |
|----------------------|--------------------------|
| material             | aluminium + satinised    |
|                      | acrylic glass            |
| dimensions           | L 900 mm x B 25 mm x H   |
|                      | 105 mm                   |
| lightsource          | LED not exchangeable     |
| control              | not dimmable             |
| system demand        | 20 W                     |
| net                  | 1,260 lm (luminaire/net) |
| gross                | 2,130 lm (LED-           |
|                      | module/gross)            |
| light color          | 2,900 K - 2,900 K        |
| light emission       | direct/indirect          |
| degree of protection | IP44                     |