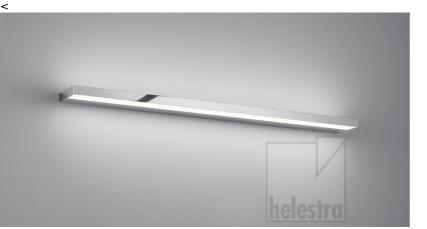

## Flat, elegant and bright!

The SLATE family with its different lenghts is very versatile in how to use it. In kitchens, bathroom, hallways and many other applications, the combined up- and downlight comfortably lights the space.

SLATE, wall luminaire, chrome, LED not exchangeable, direct/indirect, IP44

| material and dimension   | ns                                     |
|--------------------------|----------------------------------------|
| color                    | chrome                                 |
| material                 | aluminium + satinised<br>acrylic glass |
| dimensions               | L 900 mm x B 25 mm x H<br>105 mm       |
| weight                   | 1.2 kg                                 |
| light and electric speci | fications                              |
| lightsource              | LED not exchangeable                   |
| control                  | not dimmable                           |
| system demand            | 20 W                                   |
| not                      | 1 260 lm (luminairo/not)               |