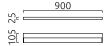

SLATE, wall luminaire, chrome, LED not exchangeable, direct/indirect, IP44

| material and dimension   | ns                                     |
|--------------------------|----------------------------------------|
| color                    | chrome                                 |
| material                 | aluminium + satinised<br>acrylic glass |
| dimensions               | L 900 mm x B 25 mm x H<br>105 mm       |
| weight                   | 1.2 kg                                 |
| light and electric speci | fications                              |
| lightsource              | LED not exchangeable                   |
| control                  | not dimmable                           |
| system demand            | 20 W                                   |
| not                      | 1 260 lm (luminairo/not)               |