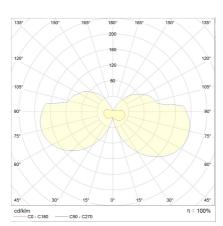

| system demand                                                 | 20 W                            |
|---------------------------------------------------------------|---------------------------------|
| net                                                           | 1,260 lm (luminaire/net)        |
| gross                                                         | 2,130 lm (LED-<br>module/gross) |
| light color                                                   | 2,900 K - 2,900 K               |
| CRI                                                           | 90-100                          |
| light emission                                                | direct/indirect                 |
| degree of protection                                          | IP44                            |
| protection class                                              | 1                               |
| Product type according to<br>EU 2019/2015 and EU<br>2019/2020 | containing product              |
| Energy efficiency class of the built-in light source(s)       | F                               |