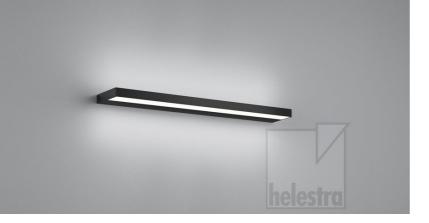

## **SLATE**

wall luminaire item nr. **18/2038.22** 

## description

Flat, elegant and bright!

The SLATE family with its different lenghts is very versatile in how to use it. In kitchens, bathroom, hallways and many other applications, the combined up- and downlight comfortably lights the space.

| mat black                           |
|-------------------------------------|
| aluminium + satinised acrylic glass |
|                                     |
| LED not exchangeable                |
| not dimmable                        |
| 15 W                                |
| 960 lm (luminaire/net)              |
| 1,570 lm (LED-                      |
| module/gross)                       |
| 2,900 K - 2,900 K                   |
| direct/indirect                     |
| IP44                                |
|                                     |