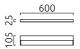

| mat black                           |
|-------------------------------------|
| aluminium + satinised acrylic glass |
|                                     |
| LED not exchangeable                |
| not dimmable                        |
| 15 W                                |
| 960 lm (luminaire/net)              |
| 1,570 lm (LED-                      |
| module/gross)                       |
| 2,900 K - 2,900 K                   |
| direct/indirect                     |
| IP44                                |
|                                     |