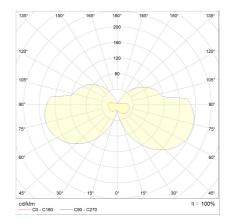

| mat black                           |
|-------------------------------------|
| aluminium + satinised acrylic glass |
|                                     |
| LED not exchangeable                |
| not dimmable                        |
| 15 W                                |
| 960 lm (luminaire/net)              |
| 1,570 lm (LED-                      |
| module/gross)                       |
| 2,900 K - 2,900 K                   |
| direct/indirect                     |
| IP44                                |
|                                     |