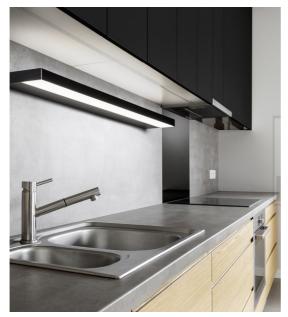

## description

Flat, elegant and bright!

The SLATE family with its different lenghts is very versatile in how to use it. In kitchens, bathroom, hallways and many other applications, the combined up- and downlight comfortably lights the space.