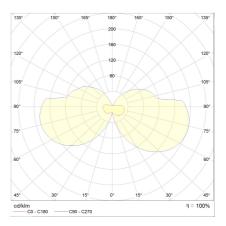

| color                | chrome                 |
|----------------------|------------------------|
| material             | aluminium + satinised  |
|                      | acrylic glass          |
| dimensions           | L 600 mm x B 25 mm x H |
|                      | 105 mm                 |
| lightsource          | LED not exchangeable   |
| control              | not dimmable           |
| system demand        | 15 W                   |
| net                  | 960 lm (luminaire/net) |
| gross                | 1,570 lm (LED-         |
|                      | module/gross)          |
| light color          | 2,900 K - 2,900 K      |
| light emission       | direct/indirect        |
| degree of protection | IP44                   |