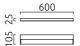

| color                | chrome                 |
|----------------------|------------------------|
| material             | aluminium + satinised  |
|                      | acrylic glass          |
| dimensions           | L 600 mm x B 25 mm x H |
|                      | 105 mm                 |
| lightsource          | LED not exchangeable   |
| control              | not dimmable           |
| system demand        | 15 W                   |
| net                  | 960 lm (luminaire/net) |
| gross                | 1,570 lm (LED-         |
|                      | module/gross)          |
| light color          | 2,900 K - 2,900 K      |
| light emission       | direct/indirect        |
| degree of protection | IP44                   |