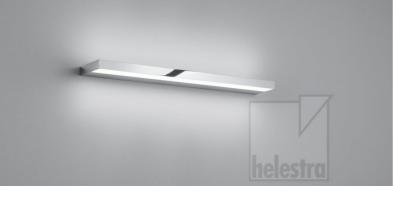

## **SLATE**

wall luminaire item nr. **18/2038.04** 

## description

Flat, elegant and bright!

The SLATE family with its different lenghts is very versatile in how to use it. In kitchens, bathroom, hallways and many other applications, the combined up- and downlight comfortably lights the space.