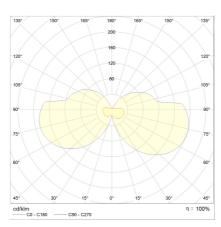

| light and electric specifications                       |                               |
|---------------------------------------------------------|-------------------------------|
| lightsource                                             | LED not exchangeable          |
| control                                                 | not dimmable                  |
| system demand                                           | 6.5 W                         |
| net                                                     | 360 lm (luminaire/net)        |
| gross                                                   | 710 lm (LED-<br>module/gross) |
| light color                                             | 2,900 K - 2,900 K             |
| CRI                                                     | 90-100                        |
| light emission                                          | direct/indirect               |
| degree of protection                                    | IP44                          |
| protection class                                        | 1                             |
| Product type according to EU 2019/2015 and EU 2019/2020 | containing product            |
| Energy efficiency class of the built-in light source(s) | F                             |