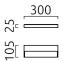

SLATE, wall luminaire, mat black, LED not exchangeable, direct/indirect, IP44

| material and dimensions |                                        |
|-------------------------|----------------------------------------|
| color                   | mat black                              |
| material                | aluminium + satinised<br>acrylic glass |
| dimensions              | L 300 mm x B 25 mm x H<br>105 mm       |
| weight                  | 0.5 kg                                 |
|                         |                                        |