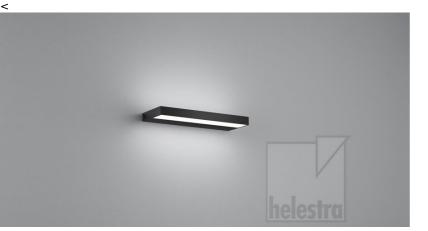

## Flat, elegant and bright!

The SLATE family with its different lenghts is very versatile in how to use it. In kitchens, bathroom, hallways and many other applications, the combined up- and downlight comfortably lights the space.

SLATE, wall luminaire, mat black, LED not exchangeable, direct/indirect, IP44

| material and dimensions |                                        |
|-------------------------|----------------------------------------|
| color                   | mat black                              |
| material                | aluminium + satinised<br>acrylic glass |
| dimensions              | L 300 mm x B 25 mm x H<br>105 mm       |
| weight                  | 0.5 kg                                 |
|                         |                                        |