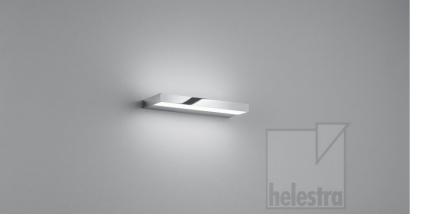

## **SLATE**

wall luminaire item nr. **18/2037.04** 

## description

Flat, elegant and bright!

The SLATE family with its different lenghts is very versatile in how to use it. In kitchens, bathroom, hallways and many other applications, the combined up- and downlight comfortably lights the space.

| color                | chrome                 |
|----------------------|------------------------|
| material             | aluminium + satinised  |
|                      | acrylic glass          |
| dimensions           | L 300 mm x B 25 mm x H |
|                      | 105 mm                 |
| lightsource          | LED not exchangeable   |
| control              | not dimmable           |
| system demand        | 6.5 W                  |
| net                  | 360 lm (luminaire/net) |
| gross                | 710 lm (LED-           |
|                      | module/gross)          |
| light color          | 2,900 K - 2,900 K      |
| light emission       | direct/indirect        |
| degree of protection | IP44                   |
|                      |                        |