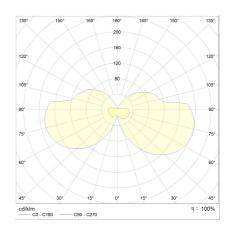

| color                | chrome                 |
|----------------------|------------------------|
| material             | aluminium + satinised  |
|                      | acrylic glass          |
| dimensions           | L 300 mm x B 25 mm x H |
|                      | 105 mm                 |
| lightsource          | LED not exchangeable   |
| control              | not dimmable           |
| system demand        | 6.5 W                  |
| net                  | 360 lm (luminaire/net) |
| gross                | 710 lm (LED-           |
|                      | module/gross)          |
| light color          | 2,900 K - 2,900 K      |
| light emission       | direct/indirect        |
| degree of protection | IP44                   |
|                      |                        |