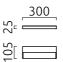

| color                | chrome                 |
|----------------------|------------------------|
| material             | aluminium + satinised  |
|                      | acrylic glass          |
| dimensions           | L 300 mm x B 25 mm x H |
|                      | 105 mm                 |
| lightsource          | LED not exchangeable   |
| control              | not dimmable           |
| system demand        | 6.5 W                  |
| net                  | 360 lm (luminaire/net) |
| gross                | 710 lm (LED-           |
|                      | module/gross)          |
| light color          | 2,900 K - 2,900 K      |
| light emission       | direct/indirect        |
| degree of protection | IP44                   |
|                      |                        |