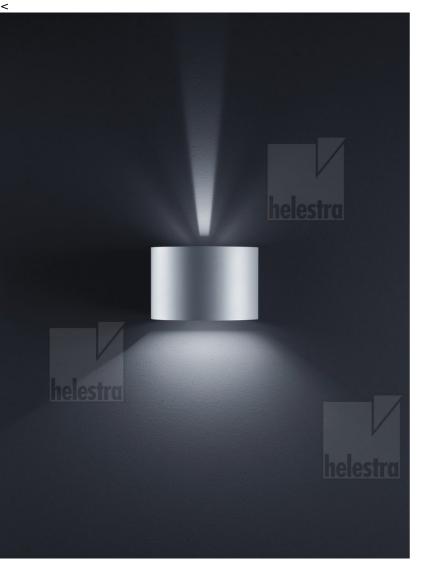

## description

SIRI44-R, wall luminaire, silver grey, LED not exchangeable, direct/indirect, IP54

| exchangeable, direc    | t/indirect, iP54                  |
|------------------------|-----------------------------------|
|                        |                                   |
| material and dimens    | sions                             |
| color                  | silver grey                       |
| material               | aluminium                         |
| dimensions             | L 100 mm x B 150 mm x<br>H 125 mm |
| weight                 | 0.95 kg                           |
|                        |                                   |
| light and electric spe | ecifications                      |
| lightsource            | LED not exchangeable              |
| control                | dimmable trailing/leading<br>edge |