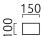

## description

SIRI44-R, wall luminaire, silver grey, LED not exchangeable, direct/indirect, IP54

| exchangeable, direc    | t/indirect, iP54                  |
|------------------------|-----------------------------------|
|                        |                                   |
| material and dimens    | sions                             |
| color                  | silver grey                       |
| material               | aluminium                         |
| dimensions             | L 100 mm x B 150 mm x<br>H 125 mm |
| weight                 | 0.95 kg                           |
|                        |                                   |
| light and electric spe | ecifications                      |
| lightsource            | LED not exchangeable              |
| control                | dimmable trailing/leading<br>edge |