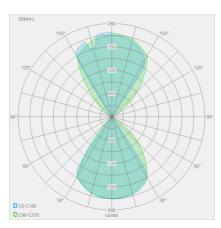

| light and electric specificat                           | ions                            |
|---------------------------------------------------------|---------------------------------|
| lightsource                                             | LED not exchangeable            |
| control                                                 | dimmable trailing/leading edge  |
| system demand                                           | 15 W                            |
| net                                                     | 850 lm (luminaire/net)          |
| gross                                                   | 1,550 lm (LED-<br>module/gross) |
| light color                                             | 3,000 K - 3,000 K               |
| CRI                                                     | 90-100                          |
| light emission                                          | direct/indirect                 |
| degree of protection                                    | IP54                            |
| protection class                                        | 1                               |
| Product type according to EU 2019/2015 and EU 2019/2020 | containing product              |
| Energy efficiency class of the built-in light source(s) | F                               |