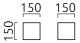

## description

SIRI44-L, wall luminaire, silver grey, LED not exchangeable, direct/indirect, IP54

| material and dimensions |                                   |  |
|-------------------------|-----------------------------------|--|
| color                   | silver grey                       |  |
| material                | aluminium                         |  |
| dimensions              | L 150 mm x B 150 mm x<br>H 150 mm |  |
| weight                  | 1.9 kg                            |  |