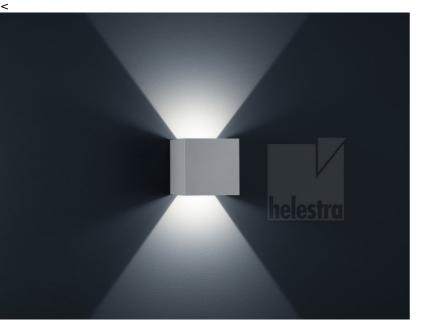

## description

SIRI44-L, wall luminaire, silver grey, LED not exchangeable, direct/indirect, IP54

| material and dimensions |                                   |  |
|-------------------------|-----------------------------------|--|
| color                   | silver grey                       |  |
| material                | aluminium                         |  |
| dimensions              | L 150 mm x B 150 mm x<br>H 150 mm |  |
| weight                  | 1.9 kg                            |  |