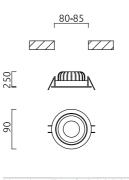

## tiltable 20°

| color                | mat black                                    |
|----------------------|----------------------------------------------|
| material             | aluminium                                    |
| dimensions           | D 90 mm x H 2 mm                             |
| lightsource          | LED not exchangeable                         |
| control              | dimmable trailing/leading<br>edge            |
| system demand        | 11 W                                         |
| net                  | 890 lm (luminaire/net)                       |
| gross                | 1,150 lm (LED-                               |
|                      | module/gross)                                |
| light color          | 3,000 K - 3,000 K                            |
| light emission       | direct                                       |
| degree of protection | IP65                                         |
| options              | optionally available with<br>CASAMBI control |
|                      |                                              |
| accessory            |                                              |
| name                 | CASAMBI CBU-TED                              |
|                      | Bluetooth Dimmer                             |
| item nr.             | 6100                                         |
| short text           | CASAMBI, accessory                           |
|                      |                                              |