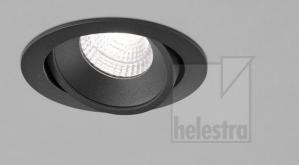

## SID recessed ceiling luminaire item nr. 15/2034.22

## description

SID recessed ceiling luminaires can be used anywhere. Designed in a timeless and unobstrusive style and produced with an IP65 protective rating it is suitable for anwhere inside, outside and in the bathroom. The 60° beam angle is optimised for general lighting purposes. Additionally, the spotlight can be tilted and turned in any given direction.

## tiltable 20°

| color                | mat black                                    |
|----------------------|----------------------------------------------|
| material             | aluminium                                    |
| dimensions           | D 90 mm x H 2 mm                             |
| lightsource          | LED not exchangeable                         |
| control              | dimmable trailing/leading<br>edge            |
| system demand        | 11 W                                         |
| net                  | 890 lm (luminaire/net)                       |
| gross                | 1,150 lm (LED-                               |
|                      | module/gross)                                |
| light color          | 3,000 K - 3,000 K                            |
| light emission       | direct                                       |
| degree of protection | IP65                                         |
| options              | optionally available with<br>CASAMBI control |
|                      |                                              |
| accessory            |                                              |
| name                 | CASAMBI CBU-TED                              |
|                      | Bluetooth Dimmer                             |
| item nr.             | 6100                                         |
| short text           | CASAMBI, accessory                           |
|                      |                                              |