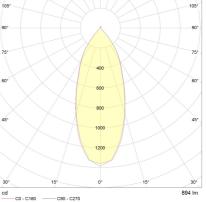

## description

SID recessed ceiling luminaires can be used anywhere. Designed in a timeless and unobstrusive style and produced with an IP65 protective rating it is suitable for anwhere inside, outside and in the bathroom. The 60° beam angle is optimised for general lighting purposes. Additionally, the spotlight can be tilted and turned in any given direction.

## tiltable 20°

| color                | mat black                                    |
|----------------------|----------------------------------------------|
| material             | aluminium                                    |
| dimensions           | D 90 mm x H 2 mm                             |
| lightsource          | LED not exchangeable                         |
| control              | dimmable trailing/leading<br>edge            |
| system demand        | 11 W                                         |
| net                  | 890 lm (luminaire/net)                       |
| gross                | 1,150 lm (LED-                               |
|                      | module/gross)                                |
| light color          | 3,000 K - 3,000 K                            |
| light emission       | direct                                       |
| degree of protection | IP65                                         |
| options              | optionally available with<br>CASAMBI control |
|                      |                                              |
| accessory            |                                              |
| name                 | CASAMBI CBU-TED                              |
|                      | Bluetooth Dimmer                             |
| item nr.             | 6100                                         |
| short text           | CASAMBI, accessory                           |
|                      |                                              |