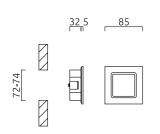

## description

Also for use in outdoor areas

SENT, wall-recessed luminaire, mat white, LED not exchangeable, direct, IP54

recessed mounted

light output adjustable

| material and dimensions |                                |
|-------------------------|--------------------------------|
| color                   | mat white                      |
| material                | aluminium                      |
| dimensions              | L 85 mm x B 85 mm x H<br>37 mm |
| weight                  | 0.3 kg                         |