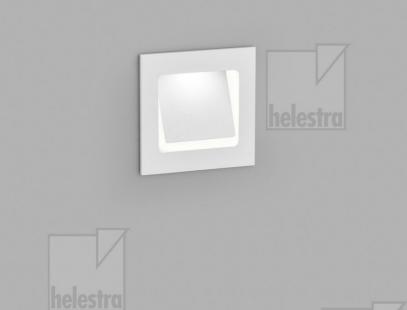

## description

Also for use in outdoor areas

SENT, wall-recessed luminaire, mat white, LED not exchangeable, direct, IP54

recessed mounted

light output adjustable

| material and dimensions |                                |
|-------------------------|--------------------------------|
| color                   | mat white                      |
| material                | aluminium                      |
| dimensions              | L 85 mm x B 85 mm x H<br>37 mm |
| weight                  | 0.3 kg                         |