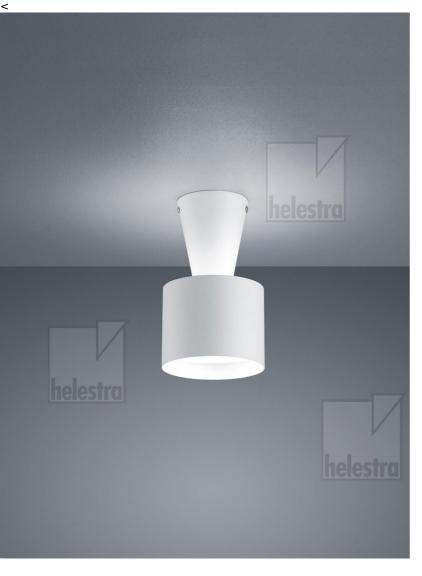

## description

RIX, ceiling luminaire, mat white, LED not exchangeable, direct/indirect, IP20

light distribution direct and indirect

## material and dimensions

| color      | mat white                                 |
|------------|-------------------------------------------|
| material   | aluminium + satinised<br>acrylic diffusor |
| dimensions | D 110 mm x H 190 mm                       |
| weight     | 0.7 kg                                    |

## light and electric specifications lightsource LED not exchangeable control not dimmable system demand 7.5 W net 460 lm (luminaire/net) 760 lm (LEDgross module/gross) light color 2,700 K - 2,700 K CRI 90-100 light emission direct/indirect degree of protection IP20 protection class 1 Product type according to EU 2019/2015 and EU containing product 2019/2020 Energy efficiency class of F the built-in light source(s)