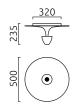

## description

REDO, ceiling luminaire, black - white, LED not exchangeable, direct/indirect, IP20

| color      | black - white                          |
|------------|----------------------------------------|
| material   | aluminium + satinised acrylic diffusor |
| dimensions | D 500 mm x H 235 mm                    |
| weight     | 3.5 kg                                 |