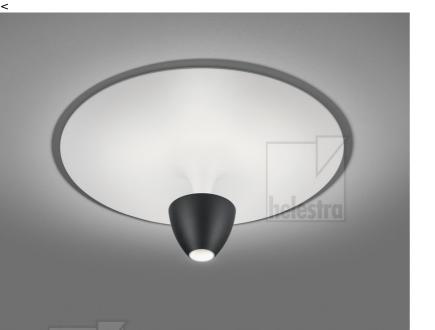

## description

REDO, ceiling luminaire, black - white, LED not exchangeable, direct/indirect, IP20

| color      | black - white                          |
|------------|----------------------------------------|
| material   | aluminium + satinised acrylic diffusor |
| dimensions | D 500 mm x H 235 mm                    |
| weight     | 3.5 kg                                 |

| lightsource                                                   | LED not exchangeable                      |
|---------------------------------------------------------------|-------------------------------------------|
| control                                                       | dimmable trailing/leading edge            |
| Casambi                                                       | optionally available with CASAMBI control |
| system demand                                                 | 12 W                                      |
| net                                                           | 830 lm (luminaire/net)                    |
| gross                                                         | 1,320 lm (LED-<br>module/gross)           |
| light color                                                   | 2,700 K - 2,700 K                         |
| CRI                                                           | 90-100                                    |
| beam angle                                                    | 60 °                                      |
| light emission                                                | direct/indirect                           |
| degree of protection                                          | IP20                                      |
| protection class                                              | 1                                         |
| Product type according to<br>EU 2019/2015 and EU<br>2019/2020 | containing product                        |
| Energy efficiency class of the built-in light source(s)       | F                                         |