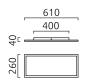

| material and dimensions |                                           |
|-------------------------|-------------------------------------------|
| color                   | gold leaf                                 |
| material                | aluminium + satinised<br>acrylic diffusor |
| dimensions              | L 610 mm x B 260 mm x<br>H 40 mm          |
| weight                  | 3.4 kg                                    |