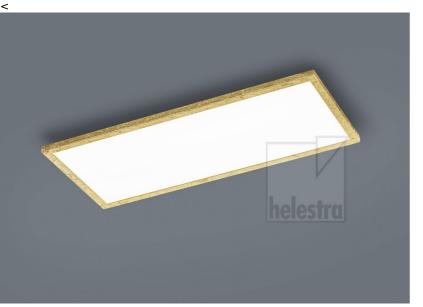

## description

Ultra-flat surface-mounted ceiling light with very homogeneous light distribution,

frame available in different finishings.

RACK, ceiling luminaire, gold leaf, LED not exchangeable, direct, IP20

| material and dimensions |                                           |
|-------------------------|-------------------------------------------|
| color                   | gold leaf                                 |
| material                | aluminium + satinised<br>acrylic diffusor |
| dimensions              | L 610 mm x B 260 mm x<br>H 40 mm          |
| weight                  | 3.4 kg                                    |