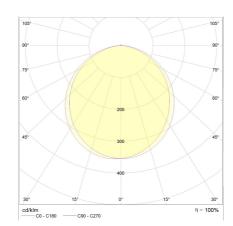

## light and electric specifications

| lightsource                                                   | LED not exchangeable                         |
|---------------------------------------------------------------|----------------------------------------------|
| control                                                       | dimmable trailing/leading<br>edge            |
| Casambi                                                       | optionally available with<br>CASAMBI control |
| system demand                                                 | 22 W                                         |
| net                                                           | 1,730 lm (luminaire/net)                     |
| gross                                                         | 2,460 lm (LED-<br>module/gross)              |
| light color                                                   | 2,900 K - 2,900 K                            |
| CRI                                                           | 90-100                                       |
| light emission                                                | direct                                       |
| degree of protection                                          | IP20                                         |
| protection class                                              | 1                                            |
| Product type according to<br>EU 2019/2015 and EU<br>2019/2020 | containing product                           |
| Energy efficiency class of<br>the built-in light source(s)    | F                                            |
| accessory                                                     |                                              |