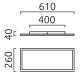

| color                                                         | mat white                                 |
|---------------------------------------------------------------|-------------------------------------------|
| material                                                      | aluminium + satinised<br>acrylic diffusor |
| dimensions                                                    | L 610 mm x B 260 mm x<br>H 40 mm          |
| weight                                                        | 3.4 kg                                    |
| light and electric specificat                                 | ions                                      |
| lightsource                                                   | LED not exchangeable                      |
| control                                                       | dimmable trailing/leading edge            |
| Casambi                                                       | optionally available with CASAMBI control |
| system demand                                                 | 22 W                                      |
| net                                                           | 1,730 lm (luminaire/net)                  |
| gross                                                         | 2,460 lm (LED-<br>module/gross)           |
| light color                                                   | 2,900 K - 2,900 K                         |
| CRI                                                           | 90-100                                    |
| light emission                                                | direct                                    |
| degree of protection                                          | IP20                                      |
| protection class                                              | 1                                         |
| Product type according to<br>EU 2019/2015 and EU<br>2019/2020 | containing product                        |
| Energy efficiency class of<br>the built-in light source(s)    | F                                         |
| accessory                                                     |                                           |
| name                                                          | CASAMBI CBU-TED<br>Bluetooth Dimmer       |
| item nr.                                                      | 6100                                      |
| short text                                                    | CASAMBI, accessory                        |