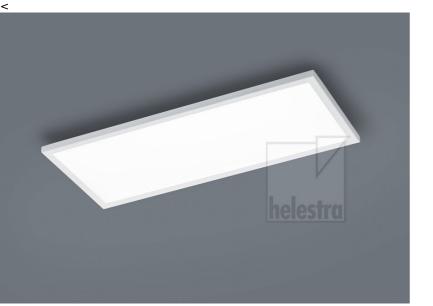

## description

Ultra-flat surface-mounted ceiling light with very homogeneous light distribution,

frame available in different finishings.

RACK, ceiling luminaire, mat white, LED not exchangeable, direct, IP20