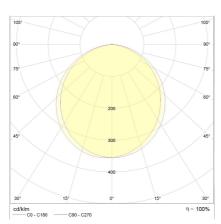

| color                                                         | mat white                                 |
|---------------------------------------------------------------|-------------------------------------------|
| material                                                      | aluminium + satinised<br>acrylic diffusor |
| dimensions                                                    | L 610 mm x B 260 mm x<br>H 40 mm          |
| weight                                                        | 3.4 kg                                    |
| light and electric specificat                                 | ions                                      |
| lightsource                                                   | LED not exchangeable                      |
| control                                                       | dimmable trailing/leading edge            |
| Casambi                                                       | optionally available with CASAMBI control |
| system demand                                                 | 22 W                                      |
| net                                                           | 1,730 lm (luminaire/net)                  |
| gross                                                         | 2,460 lm (LED-<br>module/gross)           |
| light color                                                   | 2,900 K - 2,900 K                         |
| CRI                                                           | 90-100                                    |
| light emission                                                | direct                                    |
| degree of protection                                          | IP20                                      |
| protection class                                              | 1                                         |
| Product type according to<br>EU 2019/2015 and EU<br>2019/2020 | containing product                        |
| Energy efficiency class of<br>the built-in light source(s)    | F                                         |
| accessory                                                     |                                           |
| name                                                          | CASAMBI CBU-TED<br>Bluetooth Dimmer       |
| item nr.                                                      | 6100                                      |
| short text                                                    | CASAMBI, accessory                        |