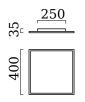

| material and dimensions |                                           |  |
|-------------------------|-------------------------------------------|--|
| color                   | mat black                                 |  |
| material                | aluminium + satinised<br>acrylic diffusor |  |
| dimensions              | L 400 mm x B 400 mm x<br>H 35 mm          |  |
| weight                  | 3.65 kg                                   |  |