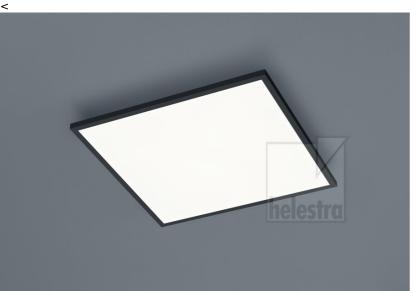

## description

Ultra-flat surface-mounted ceiling light with very homogeneous light distribution,

frame available in different finishings.

RACK, ceiling luminaire, mat black, LED not exchangeable, direct, IP20

| material and dimensions |                                           |  |
|-------------------------|-------------------------------------------|--|
| color                   | mat black                                 |  |
| material                | aluminium + satinised<br>acrylic diffusor |  |
| dimensions              | L 400 mm x B 400 mm x<br>H 35 mm          |  |
| weight                  | 3.65 kg                                   |  |