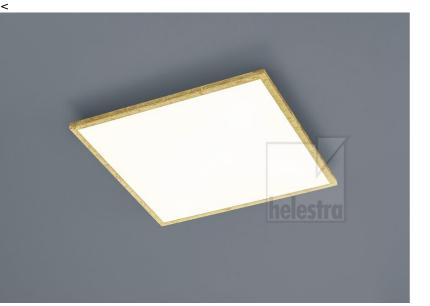

## description

Ultra-flat surface-mounted ceiling light with very homogeneous light distribution,

frame available in different finishings.

RACK, ceiling luminaire, gold leaf, LED not exchangeable, direct, IP20

| material and dimensions                                       |                                           |
|---------------------------------------------------------------|-------------------------------------------|
| color                                                         | gold leaf                                 |
| material                                                      | aluminium + satinised acrylic diffusor    |
| dimensions                                                    | L 400 mm x B 400 mm x<br>H 35 mm          |
| weight                                                        | 3.65 kg                                   |
|                                                               | ions                                      |
| lightsource                                                   | LED not exchangeable                      |
| control                                                       | dimmable trailing/leading edge            |
| Casambi                                                       | optionally available with CASAMBI control |
| system demand                                                 | 21 W                                      |
| net                                                           | 1,800 lm (luminaire/net)                  |
| gross                                                         | 2,550 lm (LED-<br>module/gross)           |
| light color                                                   | 2,900 K - 2,900 K                         |
| CRI                                                           | 90-100                                    |
| light emission                                                | direct                                    |
| degree of protection                                          | IP20                                      |
| protection class                                              | 1                                         |
| Product type according to<br>EU 2019/2015 and EU<br>2019/2020 | containing product                        |
| Energy efficiency class of<br>the built-in light source(s)    | Е                                         |
| accessory                                                     |                                           |
| name                                                          | CASAMBI CBU-TED<br>Bluetooth Dimmer       |
| item nr.                                                      | 6100                                      |
| short text                                                    | CASAMBI, accessory                        |