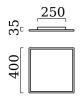

| material and dimensions                                       |                                           |
|---------------------------------------------------------------|-------------------------------------------|
| color                                                         | gold leaf                                 |
| material                                                      | aluminium + satinised acrylic diffusor    |
| dimensions                                                    | L 400 mm x B 400 mm x<br>H 35 mm          |
| weight                                                        | 3.65 kg                                   |
|                                                               | ions                                      |
| lightsource                                                   | LED not exchangeable                      |
| control                                                       | dimmable trailing/leading edge            |
| Casambi                                                       | optionally available with CASAMBI control |
| system demand                                                 | 21 W                                      |
| net                                                           | 1,800 lm (luminaire/net)                  |
| gross                                                         | 2,550 lm (LED-<br>module/gross)           |
| light color                                                   | 2,900 K - 2,900 K                         |
| CRI                                                           | 90-100                                    |
| light emission                                                | direct                                    |
| degree of protection                                          | IP20                                      |
| protection class                                              | 1                                         |
| Product type according to<br>EU 2019/2015 and EU<br>2019/2020 | containing product                        |
| Energy efficiency class of<br>the built-in light source(s)    | Е                                         |
| accessory                                                     |                                           |
| name                                                          | CASAMBI CBU-TED<br>Bluetooth Dimmer       |
| item nr.                                                      | 6100                                      |
| short text                                                    | CASAMBI, accessory                        |