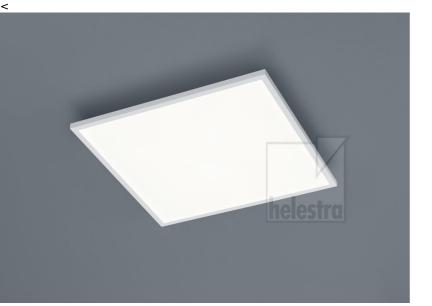

## description

Ultra-flat surface-mounted ceiling light with very homogeneous light distribution,

frame available in different finishings.

RACK, ceiling luminaire, mat white, LED not exchangeable, direct, IP20

| material and dimensions                                       |                                           |
|---------------------------------------------------------------|-------------------------------------------|
| color                                                         | mat white                                 |
| material                                                      | aluminium + satinised acrylic diffusor    |
| dimensions                                                    | L 400 mm x B 400 mm x<br>H 35 mm          |
| weight                                                        | 3.65 kg                                   |
|                                                               | ions                                      |
| lightsource                                                   | LED not exchangeable                      |
| control                                                       | dimmable trailing/leading edge            |
| Casambi                                                       | optionally available with CASAMBI control |
| system demand                                                 | 21 W                                      |
| net                                                           | 1,800 lm (luminaire/net)                  |
| gross                                                         | 2,550 lm (LED-<br>module/gross)           |
| light color                                                   | 2,900 K - 2,900 K                         |
| CRI                                                           | 90-100                                    |
| light emission                                                | direct                                    |
| degree of protection                                          | IP20                                      |
| protection class                                              | 1                                         |
| Product type according to<br>EU 2019/2015 and EU<br>2019/2020 | containing product                        |
| Energy efficiency class of<br>the built-in light source(s)    | Е                                         |
| accessory                                                     |                                           |
| name                                                          | CASAMBI CBU-TED<br>Bluetooth Dimmer       |
| item nr.                                                      | 6100                                      |
| short text                                                    | CASAMBI, accessory                        |