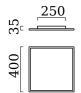

| material and dimensions                                       |                                           |
|---------------------------------------------------------------|-------------------------------------------|
| color                                                         | mat white                                 |
| material                                                      | aluminium + satinised acrylic diffusor    |
| dimensions                                                    | L 400 mm x B 400 mm x<br>H 35 mm          |
| weight                                                        | 3.65 kg                                   |
|                                                               | ions                                      |
| lightsource                                                   | LED not exchangeable                      |
| control                                                       | dimmable trailing/leading edge            |
| Casambi                                                       | optionally available with CASAMBI control |
| system demand                                                 | 21 W                                      |
| net                                                           | 1,800 lm (luminaire/net)                  |
| gross                                                         | 2,550 lm (LED-<br>module/gross)           |
| light color                                                   | 2,900 K - 2,900 K                         |
| CRI                                                           | 90-100                                    |
| light emission                                                | direct                                    |
| degree of protection                                          | IP20                                      |
| protection class                                              | 1                                         |
| Product type according to<br>EU 2019/2015 and EU<br>2019/2020 | containing product                        |
| Energy efficiency class of<br>the built-in light source(s)    | Е                                         |
| accessory                                                     |                                           |
| name                                                          | CASAMBI CBU-TED<br>Bluetooth Dimmer       |
| item nr.                                                      | 6100                                      |
| short text                                                    | CASAMBI, accessory                        |