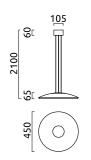

## material and dimensions

| color             | mat black                |
|-------------------|--------------------------|
| material          | aluminium + glass bronze |
| dimensions        | D 450 mm x H 2,100 mm    |
| height adjustment | height adjustable        |
| weight            | 4.6 kg                   |