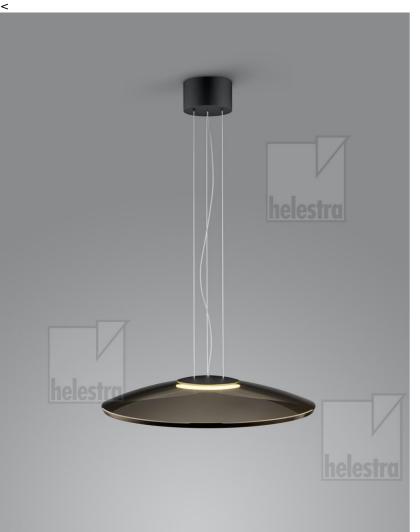

## description

An approx. 10 mm thick glass pane curves slightly around the LED light source inside the lamp and thus distributes the light gently and glare-free in the room.

PINA, pendant luminaire, mat black, LED not exchangeable, direct, IP20

## material and dimensions

| color             | mat black                |
|-------------------|--------------------------|
| material          | aluminium + glass bronze |
| dimensions        | D 450 mm x H 2,100 mm    |
| height adjustment | height adjustable        |
| weight            | 4.6 kg                   |