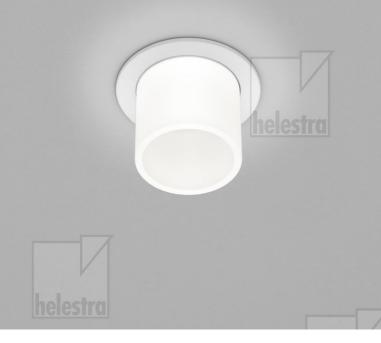

## description

Minimal appearance with 100% light. That's the PIC downlight in three different variations. Dimensions of only 50mm, made with intelligent, passive cooling.

Please order LED driver separately

| color                | mat white                                    |
|----------------------|----------------------------------------------|
| material             | aluminium + satinised                        |
|                      | acrylic glass                                |
| dimensions           | D 50 mm x H 30 mm                            |
| lightsource          | LED not exchangeable                         |
| control              | other                                        |
| system demand        | 10 W                                         |
| net                  | 500 lm (luminaire/net)                       |
| gross                | 1,030 lm (LED-<br>module/gross)              |
| light color          | 4,000 K - 4,000 K                            |
| light emission       | direct                                       |
| degree of protection | IP20                                         |
| options              | optionally available with<br>CASAMBI control |
|                      |                                              |
| accessory            |                                              |
| name                 | LED-Konverter on / off 9<br>W, 700mA, 13V    |
| item nr.             | 6050                                         |
| short text           | PIC, accessory                               |
|                      |                                              |
| name                 | LED-Konverter dimmbar<br>10 W, 700mA, 15 V   |
| item nr.             | 6051                                         |
| short text           | PIC, accessory                               |
|                      |                                              |
| name                 | CASAMBI CBU-TED<br>Bluetooth Dimmer          |
| item nr.             | 6100                                         |
| short text           | CASAMBI, accessory                           |
|                      |                                              |