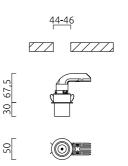

| color                | mat white                                    |
|----------------------|----------------------------------------------|
| material             | aluminium + satinised                        |
|                      | acrylic glass                                |
| dimensions           | D 50 mm x H 30 mm                            |
| lightsource          | LED not exchangeable                         |
| control              | other                                        |
| system demand        | 10 W                                         |
| net                  | 500 lm (luminaire/net)                       |
| gross                | 1,030 lm (LED-<br>module/gross)              |
| light color          | 4,000 K - 4,000 K                            |
| light emission       | direct                                       |
| degree of protection | IP20                                         |
| options              | optionally available with<br>CASAMBI control |
|                      |                                              |
| accessory            |                                              |
| name                 | LED-Konverter on / off 9<br>W, 700mA, 13V    |
| item nr.             | 6050                                         |
| short text           | PIC, accessory                               |
|                      |                                              |
| name                 | LED-Konverter dimmbar<br>10 W, 700mA, 15 V   |
| item nr.             | 6051                                         |
| short text           | PIC, accessory                               |
|                      |                                              |
| name                 | CASAMBI CBU-TED<br>Bluetooth Dimmer          |
| item nr.             | 6100                                         |
| short text           | CASAMBI, accessory                           |
|                      |                                              |