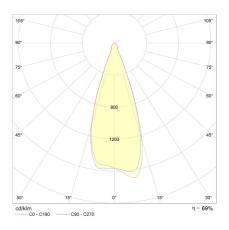

| color                | mat white                                    |
|----------------------|----------------------------------------------|
| material             | aluminium + satinised                        |
|                      | acrylic glass                                |
| dimensions           | D 50 mm x H 30 mm                            |
| lightsource          | LED not exchangeable                         |
| control              | other                                        |
| system demand        | 10 W                                         |
| net                  | 500 lm (luminaire/net)                       |
| gross                | 1,030 lm (LED-<br>module/gross)              |
| light color          | 4,000 K - 4,000 K                            |
| light emission       | direct                                       |
| degree of protection | IP20                                         |
| options              | optionally available with<br>CASAMBI control |
|                      |                                              |
| accessory            |                                              |
| name                 | LED-Konverter on / off 9<br>W, 700mA, 13V    |
| item nr.             | 6050                                         |
| short text           | PIC, accessory                               |
|                      |                                              |
| name                 | LED-Konverter dimmbar<br>10 W, 700mA, 15 V   |
| item nr.             | 6051                                         |
| short text           | PIC, accessory                               |
|                      |                                              |
| name                 | CASAMBI CBU-TED<br>Bluetooth Dimmer          |
| item nr.             | 6100                                         |
| short text           | CASAMBI, accessory                           |
|                      |                                              |