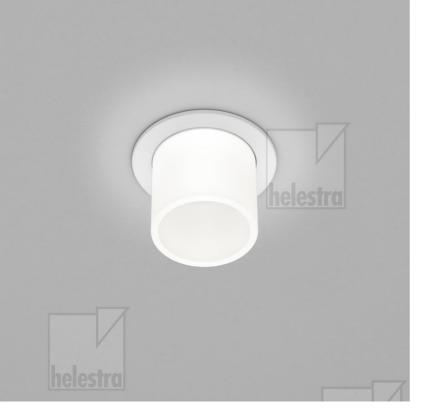

## PIC

recessed ceiling luminaire item nr. **15/2061.07/30** 

## description

Minimal appearance with 100% light. That's the PIC downlight in three different variations. Dimensions of only 50mm, made with intelligent, passive cooling.

Please order LED driver separately

| color                | mat white                                  |
|----------------------|--------------------------------------------|
| material             | aluminium + satinised                      |
|                      | acrylic glass                              |
| dimensions           | D 50 mm x H 30 mm                          |
| lightsource          | LED not exchangeable                       |
| control              | other                                      |
| system demand        | 10 W                                       |
| net                  | 460 lm (luminaire/net)                     |
| gross                | 1,030 lm (LED-                             |
|                      | module/gross)                              |
| light color          | 3,000 K - 3,000 K                          |
| light emission       | direct                                     |
| degree of protection | IP20                                       |
| options              | optionally available with                  |
|                      | CASAMBI control                            |
|                      |                                            |
| accessory            |                                            |
| name                 | LED-Konverter on / off 9                   |
|                      | W, 700mA, 13V                              |
| item nr.             | 6050                                       |
| short text           | PIC, accessory                             |
|                      | LED Kanasantan dinanakan                   |
| name                 | LED-Konverter dimmbar<br>10 W, 700mA, 15 V |
| item nr.             | 6051                                       |
| short text           | PIC, accessory                             |
| SHOIL LEAL           | i ic, accessory                            |
| name                 | CASAMBI CBU-TED                            |
|                      | Bluetooth Dimmer                           |
| item nr.             | 6100                                       |
| short text           | CASAMBI, accessory                         |
| -                    |                                            |