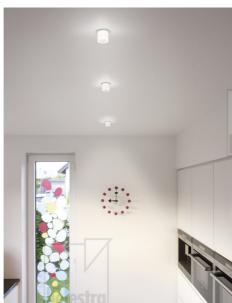

## description

Minimal appearance with 100% light. That's the PIC downlight in three different variations. Dimensions of only 50mm, made with intelligent, passive cooling.

Please order LED driver separately