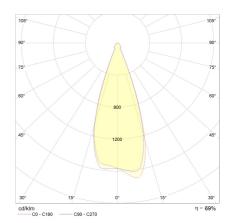

| color                | mat white                                  |
|----------------------|--------------------------------------------|
| material             | aluminium + satinised                      |
|                      | acrylic glass                              |
| dimensions           | D 50 mm x H 30 mm                          |
| lightsource          | LED not exchangeable                       |
| control              | other                                      |
| system demand        | 10 W                                       |
| net                  | 460 lm (luminaire/net)                     |
| gross                | 1,030 lm (LED-                             |
|                      | module/gross)                              |
| light color          | 3,000 K - 3,000 K                          |
| light emission       | direct                                     |
| degree of protection | IP20                                       |
| options              | optionally available with                  |
|                      | CASAMBI control                            |
|                      |                                            |
| accessory            |                                            |
| name                 | LED-Konverter on / off 9                   |
|                      | W, 700mA, 13V                              |
| item nr.             | 6050                                       |
| short text           | PIC, accessory                             |
|                      | LED Kanasantan dinanakan                   |
| name                 | LED-Konverter dimmbar<br>10 W, 700mA, 15 V |
| item nr.             | 6051                                       |
| short text           | PIC, accessory                             |
| SHOIL LEAL           | i ic, accessory                            |
| name                 | CASAMBI CBU-TED                            |
|                      | Bluetooth Dimmer                           |
| item nr.             | 6100                                       |
| short text           | CASAMBI, accessory                         |
| -                    |                                            |