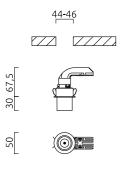

| Please order LED driver sep                            | Darately                                  |
|--------------------------------------------------------|-------------------------------------------|
| PIC, recessed ceiling lumin exchangeable, direct, IP20 | aire, mat white, LED not                  |
|                                                        |                                           |
| material and dimensions                                |                                           |
| color                                                  | mat white                                 |
| material                                               | aluminium + satinised<br>acrylic glass    |
| dimensions                                             | D 50 mm x H 30 mm                         |
| weight                                                 | 0.1 kg                                    |
|                                                        |                                           |
| light and electric specificat                          | ions                                      |
| lightsource                                            | LED not exchangeable                      |
| control                                                | other                                     |
| Casambi                                                | optionally available with CASAMBI control |
| system demand                                          | 10 W                                      |
| net                                                    | 460 lm (luminaire/net)                    |
| gross                                                  | 1,030 lm (LED-<br>module/gross)           |
| light color                                            | 3,000 K - 3,000 K                         |
| CRI                                                    | 90-100                                    |
| beam angle                                             | 50 °                                      |
| light emission                                         | direct                                    |
| degree of protection                                   | IP20                                      |
| protection class                                       | 3                                         |
| Product type according to EU 2019/2015 and EU          | containing product                        |