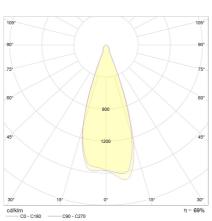

| Please order LED driver sep                            | Darately                                  |
|--------------------------------------------------------|-------------------------------------------|
| PIC, recessed ceiling lumin exchangeable, direct, IP20 | aire, mat white, LED not                  |
|                                                        |                                           |
| material and dimensions                                |                                           |
| color                                                  | mat white                                 |
| material                                               | aluminium + satinised<br>acrylic glass    |
| dimensions                                             | D 50 mm x H 30 mm                         |
| weight                                                 | 0.1 kg                                    |
|                                                        |                                           |
| light and electric specificat                          | ions                                      |
| lightsource                                            | LED not exchangeable                      |
| control                                                | other                                     |
| Casambi                                                | optionally available with CASAMBI control |
| system demand                                          | 10 W                                      |
| net                                                    | 460 lm (luminaire/net)                    |
| gross                                                  | 1,030 lm (LED-<br>module/gross)           |
| light color                                            | 3,000 K - 3,000 K                         |
| CRI                                                    | 90-100                                    |
| beam angle                                             | 50 °                                      |
| light emission                                         | direct                                    |
| degree of protection                                   | IP20                                      |
| protection class                                       | 3                                         |
| Product type according to EU 2019/2015 and EU          | containing product                        |