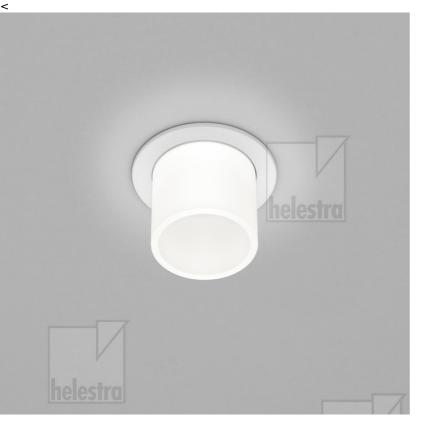

## description

Minimal appearance with 100% light. That's the PIC downlight in three different variations. Dimensions of only 50mm, made with intelligent, passive cooling.

Please order LED driver separately

| Please order LED driver sep                            | Darately                                  |
|--------------------------------------------------------|-------------------------------------------|
| PIC, recessed ceiling lumin exchangeable, direct, IP20 | aire, mat white, LED not                  |
|                                                        |                                           |
| material and dimensions                                |                                           |
| color                                                  | mat white                                 |
| material                                               | aluminium + satinised<br>acrylic glass    |
| dimensions                                             | D 50 mm x H 30 mm                         |
| weight                                                 | 0.1 kg                                    |
|                                                        |                                           |
| light and electric specificat                          | ions                                      |
| lightsource                                            | LED not exchangeable                      |
| control                                                | other                                     |
| Casambi                                                | optionally available with CASAMBI control |
| system demand                                          | 10 W                                      |
| net                                                    | 460 lm (luminaire/net)                    |
| gross                                                  | 1,030 lm (LED-<br>module/gross)           |
| light color                                            | 3,000 K - 3,000 K                         |
| CRI                                                    | 90-100                                    |
| beam angle                                             | 50 °                                      |
| light emission                                         | direct                                    |
| degree of protection                                   | IP20                                      |
| protection class                                       | 3                                         |
| Product type according to EU 2019/2015 and EU          | containing product                        |