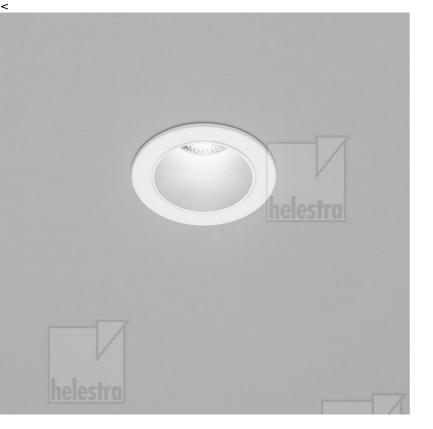

## description

light color CRI

beam angle

Minimal appearance with 100% light. That's the PIC downlight in three different variations. Dimensions of only 50mm, made with intelligent, passive cooling.

Please order LED driver separately

PIC, recessed ceiling luminaire, white - white, LED not

| une, unite unite, LLB not                 |
|-------------------------------------------|
|                                           |
|                                           |
| white - white                             |
| aluminium                                 |
| D 50 mm x H 2 mm                          |
| 0.1 kg                                    |
|                                           |
| tions                                     |
| LED not exchangeable                      |
| other                                     |
| optionally available with CASAMBI control |
| 10 W                                      |
| 460 lm (luminaire/net)                    |
| 1,030 lm (LED-<br>module/gross)           |
|                                           |