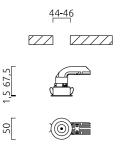

PIC, recessed ceiling luminaire, white - white, LED not

| une, unite unite, LLB not                 |
|-------------------------------------------|
|                                           |
|                                           |
| white - white                             |
| aluminium                                 |
| D 50 mm x H 2 mm                          |
| 0.1 kg                                    |
|                                           |
| tions                                     |
| LED not exchangeable                      |
| other                                     |
| optionally available with CASAMBI control |
| 10 W                                      |
| 460 lm (luminaire/net)                    |
| 1,030 lm (LED-<br>module/gross)           |
|                                           |