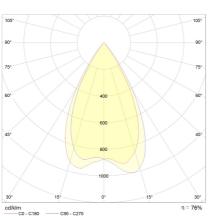

2,700 K - 2,700 K

90-100

50°

| accessory  |                                            |
|------------|--------------------------------------------|
| name       | LED-Konverter on / off 9<br>W, 700mA, 13V  |
| item nr.   | 6050                                       |
| short text | PIC, accessory                             |
|            |                                            |
| name       | LED-Konverter dimmbar<br>10 W, 700mA, 15 V |
| item nr.   | 6051                                       |
| short text | PIC, accessory                             |
|            |                                            |
| name       | CASAMBI CBU-TED<br>Bluetooth Dimmer        |
| item nr.   | 6100                                       |
| short text | CASAMBI, accessory                         |
|            |                                            |