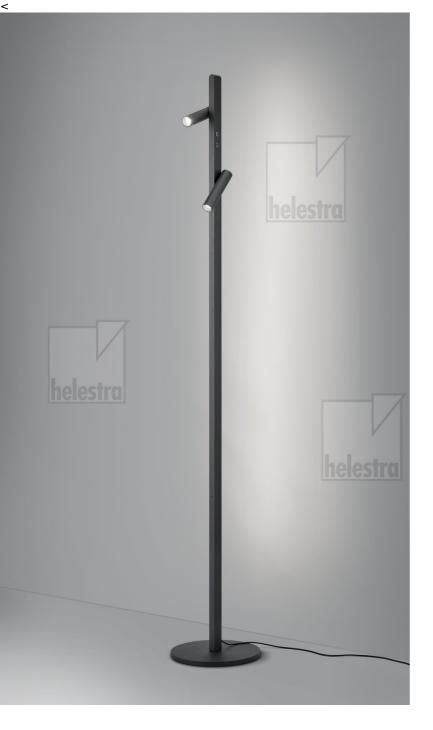

## description

Thanks to two independently adjustable spots, METIS is the ideal reading lamp next to the sofa or favourite armchair. In addition, METIS has indirect ambient lighting on the back of the slim body, which can be dimmed in 3 levels. Reading and ambient lighting are controlled separately via 2 integrated soft-touch switches.

METIS, floor luminaire, mat black, LED not exchangeable, direct, IP20

| material and dimensions |                                           |
|-------------------------|-------------------------------------------|
| color                   | mat black                                 |
| material                | aluminium + satinised<br>acrylic diffusor |
| dimensions              | D 260 mm x H 1,600 mm                     |
| weight                  | 7.5 kg                                    |