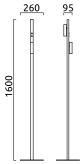

METIS, floor luminaire, mat black, LED not exchangeable, direct, IP20

| material and dimensions |                                           |
|-------------------------|-------------------------------------------|
| color                   | mat black                                 |
| material                | aluminium + satinised<br>acrylic diffusor |
| dimensions              | D 260 mm x H 1,600 mm                     |
| weight                  | 7.5 kg                                    |