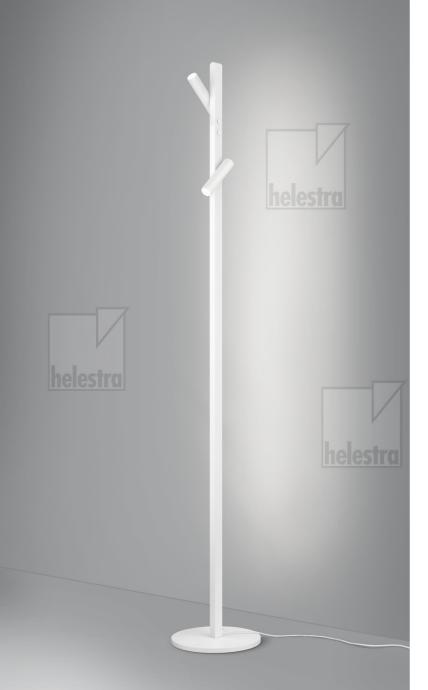

## **METIS**

floor luminaire item nr. **27/2311.07** 

## description

Thanks to two independently adjustable spots, METIS is the ideal reading lamp next to the sofa or favourite armchair. In addition, METIS has indirect ambient lighting on the back of the slim body, which can be dimmed in 3 levels. Reading and ambient lighting are controlled separately via 2 integrated soft-touch switches.

| color                | mat white                                 |
|----------------------|-------------------------------------------|
| material             | aluminium + satinised<br>acrylic diffusor |
| dimensions           | D 260 mm x H 1,600 mm                     |
| lightsource          | LED not exchangeable                      |
| control              | integrated dimmer                         |
| system demand        | 18 W                                      |
| net                  | 1,780 lm (luminaire/net)                  |
| gross                | 2,110 lm (LED-<br>module/gross)           |
| light color          | 2,700 K - 2,700 K                         |
| light emission       | direct                                    |
| degree of protection | IP20                                      |
|                      |                                           |