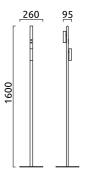

| color                | mat white                                 |
|----------------------|-------------------------------------------|
| material             | aluminium + satinised<br>acrylic diffusor |
| dimensions           | D 260 mm x H 1,600 mm                     |
| lightsource          | LED not exchangeable                      |
| control              | integrated dimmer                         |
| system demand        | 18 W                                      |
| net                  | 1,780 lm (luminaire/net)                  |
| gross                | 2,110 lm (LED-<br>module/gross)           |
| light color          | 2,700 K - 2,700 K                         |
| light emission       | direct                                    |
| degree of protection | IP20                                      |
|                      |                                           |