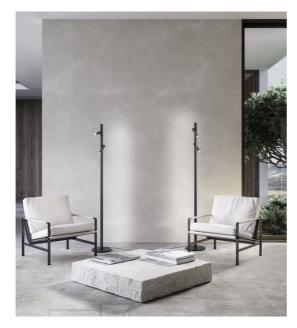

## description

Thanks to two independently adjustable spots, METIS is the ideal reading lamp next to the sofa or favourite armchair. In addition, METIS has indirect ambient lighting on the back of the slim body, which can be dimmed in 3 levels. Reading and ambient lighting are controlled separately via 2 integrated soft-touch switches.