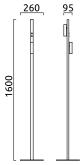

METIS, floor luminaire, mat white, LED not exchangeable, direct, IP20

| material and dimensions |                                           |
|-------------------------|-------------------------------------------|
| color                   | mat white                                 |
| material                | aluminium + satinised<br>acrylic diffusor |
| dimensions              | D 260 mm x H 1,600 mm                     |
| weight                  | 7.5 kg                                    |