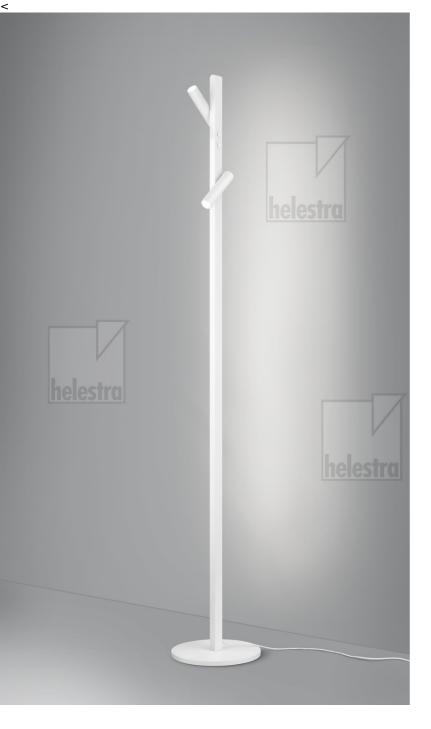

## description

Thanks to two independently adjustable spots, METIS is the ideal reading lamp next to the sofa or favourite armchair. In addition, METIS has indirect ambient lighting on the back of the slim body, which can be dimmed in 3 levels. Reading and ambient lighting are controlled separately via 2 integrated soft-touch switches.

METIS, floor luminaire, mat white, LED not exchangeable, direct, IP20

| material and dimensions |                                           |
|-------------------------|-------------------------------------------|
| color                   | mat white                                 |
| material                | aluminium + satinised<br>acrylic diffusor |
| dimensions              | D 260 mm x H 1,600 mm                     |
| weight                  | 7.5 kg                                    |