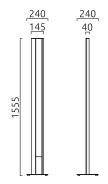

## description

KURVO, floor luminaire, nickel mat - chrome, LED not exchangeable, direct/indirect, IP30

| material and dimension  | ons                                 |
|-------------------------|-------------------------------------|
| color                   | nickel mat - chrome                 |
| material                | satinised acrylic diffusor          |
| dimensions              | L 240 mm x B 240 mm x<br>H 1,555 mm |
| weight                  | 2.85 kg                             |
| light and electric spec | ifications                          |
| lightsource             | LED not exchangeable                |
| control                 | integrated dimmer                   |
| system demand           | 47 W                                |
| net                     | 1,620 lm (luminaire/net)            |
| gross                   | 5,390 lm (LED-                      |