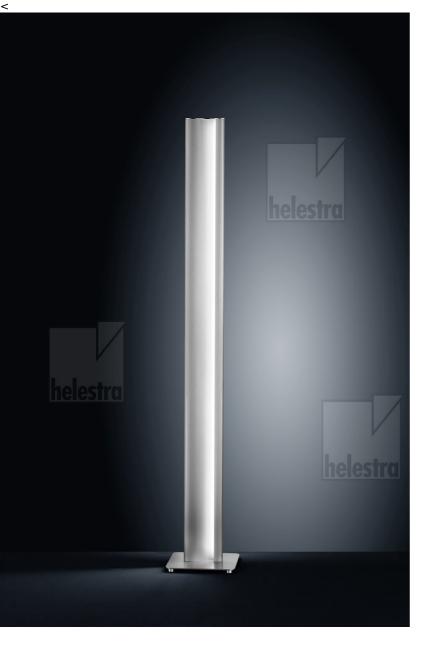

## description

KURVO, floor luminaire, nickel mat - chrome, LED not exchangeable, direct/indirect, IP30

| material and dimension  | ons                                 |
|-------------------------|-------------------------------------|
| color                   | nickel mat - chrome                 |
| material                | satinised acrylic diffusor          |
| dimensions              | L 240 mm x B 240 mm x<br>H 1,555 mm |
| weight                  | 2.85 kg                             |
| light and electric spec | ifications                          |
| lightsource             | LED not exchangeable                |
| control                 | integrated dimmer                   |
| system demand           | 47 W                                |
| net                     | 1,620 lm (luminaire/net)            |
| gross                   | 5,390 lm (LED-                      |