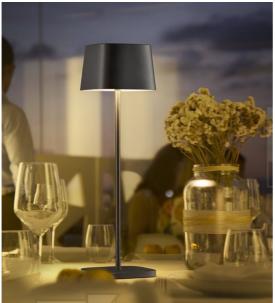

## description

portable lamp with rechargeable battery, battery life ca. 9 hours without dimming. Rechargeable with USB-Port (cable incl.)

Smooth dimming of light output

IP65 protection against water and dust, for indoor and outdoor use