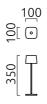

| color                | rust colored                              |
|----------------------|-------------------------------------------|
| material             | aluminium + satinised<br>acrylic diffusor |
| dimensions           | L 100 mm x B 100 mm x<br>H 350 mm         |
| lightsource          | LED not exchangeable                      |
| control              | integrated dimmer                         |
| system demand        | 2.2 W                                     |
| net                  | 120 lm (luminaire/net)                    |
| gross                | 210 lm (LED-<br>module/gross)             |
| light color          | 2,700 K - 2,700 K                         |
| light emission       | indirect                                  |
| degree of protection | IP65                                      |
|                      |                                           |