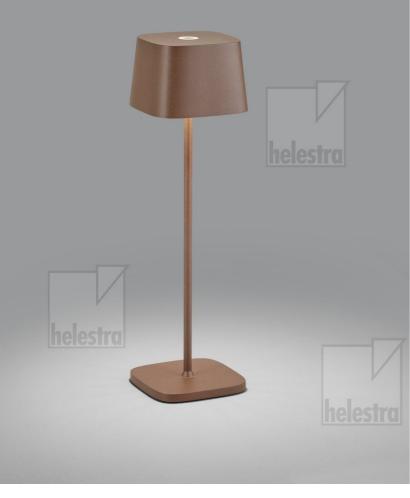

## KORI

table luminaire item nr. **19/2100.49** 

## description

portable lamp with rechargeable battery, battery life ca. 9 hours without dimming. Rechargeable with USB-Port (cable incl.)

Smooth dimming of light output

IP65 protection against water and dust, for indoor and outdoor use

| color                | rust colored                              |
|----------------------|-------------------------------------------|
| material             | aluminium + satinised<br>acrylic diffusor |
| dimensions           | L 100 mm x B 100 mm x<br>H 350 mm         |
| lightsource          | LED not exchangeable                      |
| control              | integrated dimmer                         |
| system demand        | 2.2 W                                     |
| net                  | 120 lm (luminaire/net)                    |
| gross                | 210 lm (LED-<br>module/gross)             |
| light color          | 2,700 K - 2,700 K                         |
| light emission       | indirect                                  |
| degree of protection | IP65                                      |
|                      |                                           |