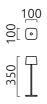

| color                | mat white                                 |
|----------------------|-------------------------------------------|
| material             | aluminium + satinised<br>acrylic diffusor |
| dimensions           | L 100 mm x B 100 mm x<br>H 350 mm         |
| lightsource          | LED not exchangeable                      |
| control              | integrated dimmer                         |
| system demand        | 2.2 W                                     |
| net                  | 120 lm (luminaire/net)                    |
| gross                | 210 lm (LED-<br>module/gross)             |
| light color          | 2,700 K - 2,700 K                         |
| light emission       | indirect                                  |
| degree of protection | IP65                                      |
|                      |                                           |