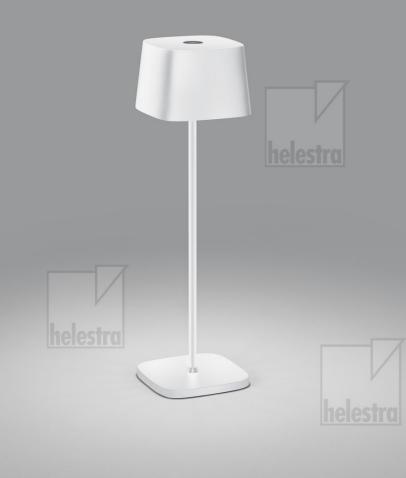

## KORI

table luminaire item nr. **19/2100.07** 

## description

portable lamp with rechargeable battery, battery life ca. 9 hours without dimming. Rechargeable with USB-Port (cable incl.)

Smooth dimming of light output

IP65 protection against water and dust, for indoor and outdoor use

| color                | mat white                                 |
|----------------------|-------------------------------------------|
| material             | aluminium + satinised<br>acrylic diffusor |
| dimensions           | L 100 mm x B 100 mm x<br>H 350 mm         |
| lightsource          | LED not exchangeable                      |
| control              | integrated dimmer                         |
| system demand        | 2.2 W                                     |
| net                  | 120 lm (luminaire/net)                    |
| gross                | 210 lm (LED-<br>module/gross)             |
| light color          | 2,700 K - 2,700 K                         |
| light emission       | indirect                                  |
| degree of protection | IP65                                      |
|                      |                                           |