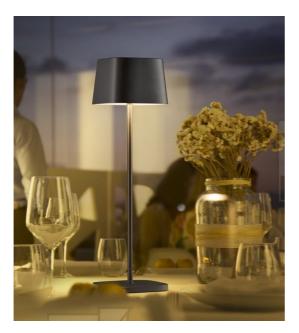

## KORI

table luminaire item nr. **19/2100.07** 

## description

portable lamp with rechargeable battery, battery life ca. 9 hours without dimming. Rechargeable with USB-Port (cable incl.)

Smooth dimming of light output

IP65 protection against water and dust, for indoor and outdoor use