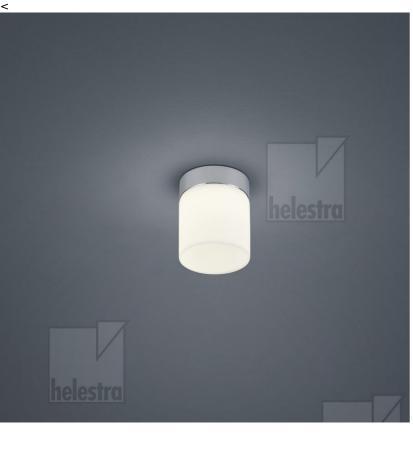

## ΚΕΤΟ

| Туре       | ceiling luminaire |
|------------|-------------------|
| item nr.   | 15/1823.04        |
| GTIN (EAN) | 4022671104753     |

## description

KETO, ceiling luminaire, chrome, LED not exchangeable, direct/indirect, IP44

| color      | chrome                          |
|------------|---------------------------------|
| material   | steel + opal glass<br>satinised |
| dimensions | D 100 mm x H 125 mm             |
| weight     | 0.6 kg                          |