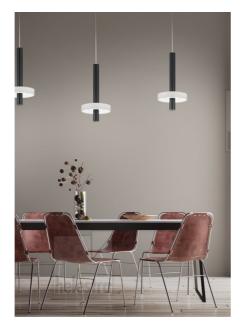

## **KEA**

pendant luminaire

item nr. **66/2108.22/5303** 

## description

Direct & indirect light, united in a timeless shape. The high surface quality and perfectly manufactured glass elements distinguish KEA. The direct light illuminates the table, while the indirect light in the glass body brightens up the surrounding area. Modern technology, elegantly dressed. This is KEA!