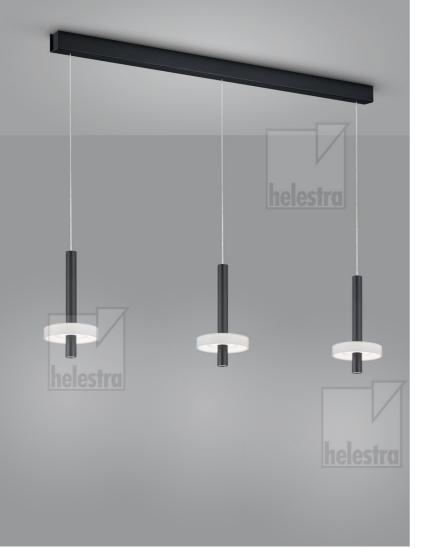

## **KEA**

pendant luminaire

item nr. **66/2108.22/5303** 

## description

Direct & indirect light, united in a timeless shape. The high surface quality and perfectly manufactured glass elements distinguish KEA. The direct light illuminates the table, while the indirect light in the glass body brightens up the surrounding area. Modern technology, elegantly dressed. This is KEA!

| color                | mat black                                               |
|----------------------|---------------------------------------------------------|
| material             | aluminium + opal glass<br>with clear decorative<br>edge |
| dimensions           | L 150 mm x B 1,100 mm<br>x H 2,000 mm                   |
| lightsource          | LED not exchangeable                                    |
| control              | dimmable trailing/leading edge                          |
| system demand        | 32 W                                                    |
| net                  | 1,710 lm (luminaire/net)                                |
| gross                | 3,450 lm (LED-<br>module/gross)                         |
| light color          | 2,700 K - 2,700 K                                       |
| light emission       | direct/indirect                                         |
| degree of protection | IP20                                                    |
| options              | optionally available with CASAMBI control               |