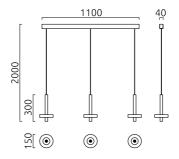

| color                | mat black                                               |
|----------------------|---------------------------------------------------------|
| material             | aluminium + opal glass<br>with clear decorative<br>edge |
| dimensions           | L 150 mm x B 1,100 mm<br>x H 2,000 mm                   |
| lightsource          | LED not exchangeable                                    |
| control              | dimmable trailing/leading edge                          |
| system demand        | 32 W                                                    |
| net                  | 1,710 lm (luminaire/net)                                |
| gross                | 3,450 lm (LED-<br>module/gross)                         |
| light color          | 2,700 K - 2,700 K                                       |
| light emission       | direct/indirect                                         |
| degree of protection | IP20                                                    |
| options              | optionally available with CASAMBI control               |