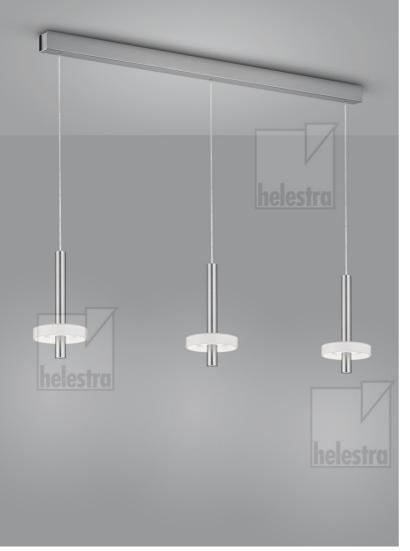

## description

Direct & indirect light, united in a timeless shape. The high surface quality and perfectly manufactured glass elements distinguish KEA. The direct light illuminates the table, while the indirect light in the glass body brightens up the surrounding area. Modern technology, elegantly dressed. This is KEA !