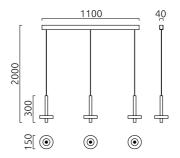

| aluminium + opal glass<br>with clear decorative<br>edge |
|---------------------------------------------------------|
|                                                         |
| L 150 mm x B 1,100 mm<br>x H 2,000 mm                   |
| LED not exchangeable                                    |
| dimmable trailing/leading edge                          |
| 32 W                                                    |
| 1,710 lm (luminaire/net)                                |
| 3,450 lm (LED-<br>module/gross)                         |
| 2,700 K - 2,700 K                                       |
| direct/indirect                                         |
| IP20                                                    |
| optionally available with<br>CASAMBI control            |
|                                                         |