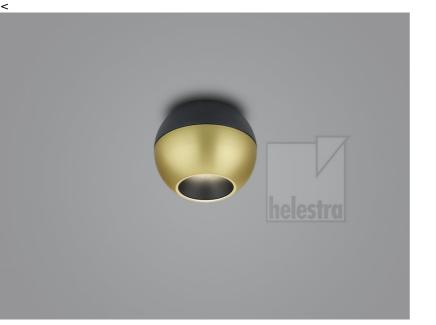

## description

surface-mounted ceiling lights with anti-glare reflector for perfect glare control

Luminaire base in matt black or matt white, can be combined with reflector attachments in black, white or gold

INEO, ceiling luminaire, black -gold, LED not exchangeable, direct, IP20

| color      | black -gold        |
|------------|--------------------|
| material   | aluminium          |
| dimensions | D 100 mm x H 80 mm |
| weight     | 0.6 kg             |