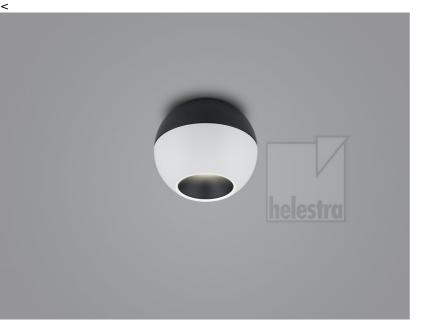

## description

surface-mounted ceiling lights with anti-glare reflector for perfect glare control

Luminaire base in matt black or matt white, can be combined with reflector attachments in black, white or gold

INEO, ceiling luminaire, black - white, LED not exchangeable, direct, IP20

| material and dimensions |                    |  |
|-------------------------|--------------------|--|
| color                   | black - white      |  |
| material                | aluminium          |  |
| dimensions              | D 100 mm x H 80 mm |  |
| weight                  | 0.6 kg             |  |
|                         |                    |  |