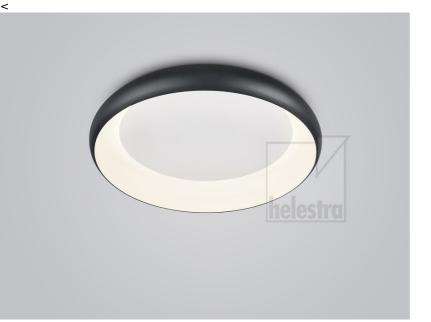

## **HELEN**

| Туре       | ceiling luminaire |
|------------|-------------------|
| item nr.   | 18/2410.22-07     |
| GTIN (EAN) | 4022671117227     |

## description

| can be installed as a wall o                               | or ceiling light                          |
|------------------------------------------------------------|-------------------------------------------|
| HELEN, ceiling luminaire, be<br>exchangeable, direct, IP20 |                                           |
|                                                            |                                           |
| material and dimensions                                    |                                           |
| color                                                      | black - white                             |
| material                                                   | aluminium + satinised<br>acrylic diffusor |
| dimensions                                                 | D 540 mm x H 85 mm                        |
| weight                                                     | 2.9 kg                                    |
| light and electric specificat                              | tions                                     |
| lightsource                                                | LED not exchangeable                      |
| control                                                    | dimmable trailing/leading edge            |
| Casambi                                                    | optionally available with CASAMBI control |
| system demand                                              | 32 W                                      |
| net                                                        | 1,610 lm (luminaire/net)                  |
| gross                                                      | 3,440 lm (LED-<br>module/gross)           |
| light color                                                | 2,700 K - 2,700 K                         |
| CRI                                                        | 90-100                                    |
| light emission                                             | direct                                    |
| degree of protection                                       | IP20                                      |
| protection class                                           | 1                                         |
| Product type according to                                  |                                           |
|                                                            |                                           |