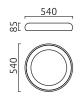

## description

| can be installed as a wall o                               | or ceiling light                          |
|------------------------------------------------------------|-------------------------------------------|
| HELEN, ceiling luminaire, be<br>exchangeable, direct, IP20 |                                           |
|                                                            |                                           |
| material and dimensions                                    |                                           |
| color                                                      | black - white                             |
| material                                                   | aluminium + satinised<br>acrylic diffusor |
| dimensions                                                 | D 540 mm x H 85 mm                        |
| weight                                                     | 2.9 kg                                    |
| light and electric specificat                              | tions                                     |
| lightsource                                                | LED not exchangeable                      |
| control                                                    | dimmable trailing/leading edge            |
| Casambi                                                    | optionally available with CASAMBI control |
| system demand                                              | 32 W                                      |
| net                                                        | 1,610 lm (luminaire/net)                  |
| gross                                                      | 3,440 lm (LED-<br>module/gross)           |
| light color                                                | 2,700 K - 2,700 K                         |
| CRI                                                        | 90-100                                    |
| light emission                                             | direct                                    |
| degree of protection                                       | IP20                                      |
| protection class                                           | 1                                         |
| Product type according to                                  |                                           |
|                                                            |                                           |