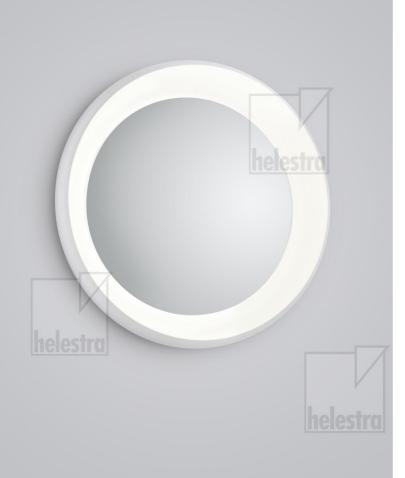

## description

can be installed as a wall or ceiling light

HELEN, ceiling luminaire, white - mirror, LED not exchangeable, direct, IP20

## material and dimensions

| color      | white - mirror                            |
|------------|-------------------------------------------|
| material   | aluminium + satinised<br>acrylic diffusor |
| dimensions | D 540 mm x H 85 mm                        |
| weight     | 2.9 kg                                    |