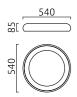

## material and dimensions

| color      | white - mirror                            |
|------------|-------------------------------------------|
| material   | aluminium + satinised<br>acrylic diffusor |
| dimensions | D 540 mm x H 85 mm                        |
| weight     | 2.9 kg                                    |