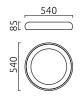

## description

can be installed as a wall or ceiling light

HELEN, ceiling luminaire, white - white, LED not exchangeable, direct. IP20

| exchangeable, direct, IP20   |                                           |
|------------------------------|-------------------------------------------|
|                              |                                           |
| material and dimensions      |                                           |
| color                        | white - white                             |
| material                     | aluminium + satinised<br>acrylic diffusor |
| dimensions                   | D 540 mm x H 85 mm                        |
| weight                       | 2.9 kg                                    |
| light and electric specifica | tions                                     |
| lightsource                  | LED not exchangeable                      |
| control                      | dimmable trailing/leading edge            |
| Casambi                      | optionally available with CASAMBI control |
|                              | ·                                         |