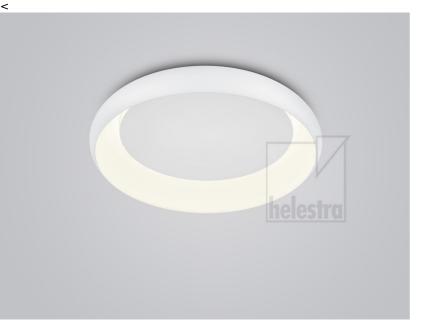

## description

can be installed as a wall or ceiling light

HELEN, ceiling luminaire, white - white, LED not exchangeable, direct. IP20

| exchangeable, direct, IP20   |                                           |
|------------------------------|-------------------------------------------|
|                              |                                           |
| material and dimensions      |                                           |
| color                        | white - white                             |
| material                     | aluminium + satinised<br>acrylic diffusor |
| dimensions                   | D 540 mm x H 85 mm                        |
| weight                       | 2.9 kg                                    |
| light and electric specifica | tions                                     |
| lightsource                  | LED not exchangeable                      |
| control                      | dimmable trailing/leading edge            |
| Casambi                      | optionally available with CASAMBI control |
|                              | ·                                         |