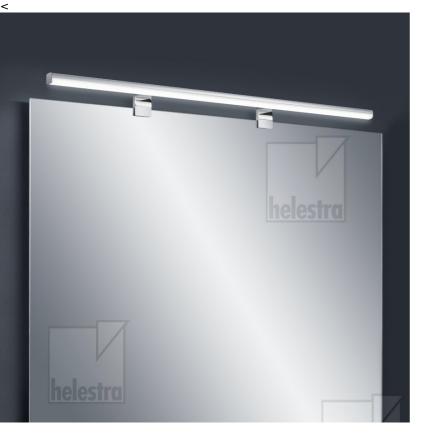

## **GAIA**

| Туре       | wall luminaire |
|------------|----------------|
| item nr.   | 18/1817.04     |
| GTIN (EAN) | 4022671104692  |

## description

incl. fixing for wall, mirror or surface mounting

with remote control dimmable and light color adjustable from 2700 K (warm white) to 6000 K (daylight white)

GAIA, wall luminaire, chrome, LED not exchangeable, direct, IP44

| material and dimensions |                                    |
|-------------------------|------------------------------------|
| color                   | chrome                             |
| material                | aluminium + white acrylic diffusor |
| dimensions              | L 40 mm x B 990 mm x H<br>110 mm   |
| weight                  | 0.7 kg                             |