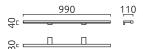

| material and dimensions |                                    |
|-------------------------|------------------------------------|
| color                   | chrome                             |
| material                | aluminium + white acrylic diffusor |
| dimensions              | L 40 mm x B 990 mm x H<br>110 mm   |
| weight                  | 0.7 kg                             |