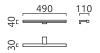

| material and dimensions                                       |                                         |
|---------------------------------------------------------------|-----------------------------------------|
| color                                                         | chrome                                  |
| material                                                      | aluminium + white acrylic<br>diffusor   |
| dimensions                                                    | L 40 mm x B 490 mm x H<br>110 mm        |
| weight                                                        | 0.4 kg                                  |
| light and electric specificat                                 | ions                                    |
| lightsource                                                   | LED not exchangeable                    |
| control                                                       | dimmable with remote control (included) |
| system demand                                                 | 12 W                                    |
| net                                                           | 650 lm (luminaire/net)                  |
| gross                                                         | 1,080 lm (LED-<br>module/gross)         |
| light color                                                   | 2,700 K - 6,400 K                       |
| CRI                                                           | 90-100                                  |
| light emission                                                | direct                                  |
| degree of protection                                          | IP44                                    |
| protection class                                              | 2                                       |
| Product type according to<br>EU 2019/2015 and EU<br>2019/2020 | containing product                      |
| Energy efficiency class of                                    |                                         |