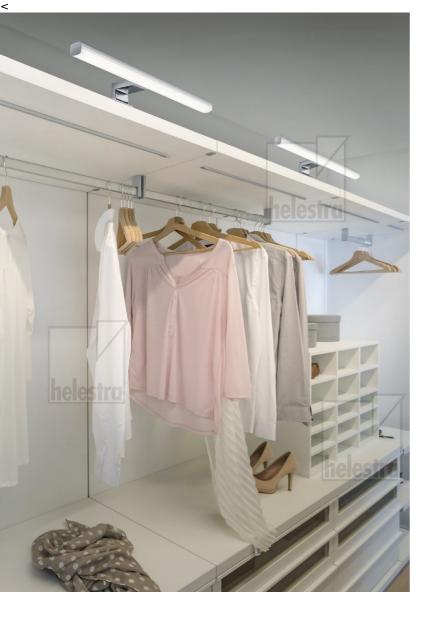

## description

incl. fixing for wall, mirror or surface mounting

with remote control dimmable and light color adjustable from 2700 K (warm white) to 6000 K (daylight white)

GAIA, wall luminaire, chrome, LED not exchangeable, direct, IP44

| material and dimensions                                       |                                         |
|---------------------------------------------------------------|-----------------------------------------|
| color                                                         | chrome                                  |
| material                                                      | aluminium + white acrylic<br>diffusor   |
| dimensions                                                    | L 40 mm x B 490 mm x H<br>110 mm        |
| weight                                                        | 0.4 kg                                  |
| light and electric specificat                                 | ions                                    |
| lightsource                                                   | LED not exchangeable                    |
| control                                                       | dimmable with remote control (included) |
| system demand                                                 | 12 W                                    |
| net                                                           | 650 lm (luminaire/net)                  |
| gross                                                         | 1,080 lm (LED-<br>module/gross)         |
| light color                                                   | 2,700 K - 6,400 K                       |
| CRI                                                           | 90-100                                  |
| light emission                                                | direct                                  |
| degree of protection                                          | IP44                                    |
| protection class                                              | 2                                       |
| Product type according to<br>EU 2019/2015 and EU<br>2019/2020 | containing product                      |
| Energy efficiency class of                                    |                                         |