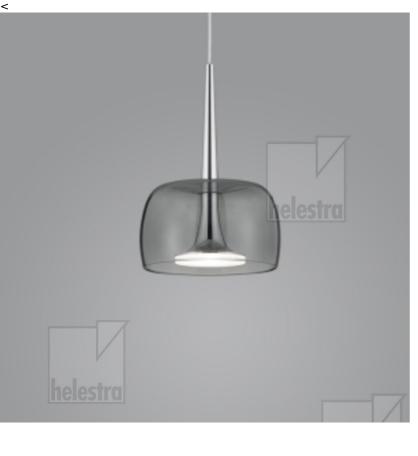

### description

The FLUTE luminaires are optinally available with clear or smokey glasses.

Please order glass separately.

FLUTE, accessory

# material and dimensions

| material   | glass grey         |
|------------|--------------------|
| dimensions | D 140 mm x H 85 mm |
| weight     | 0.2 kg             |