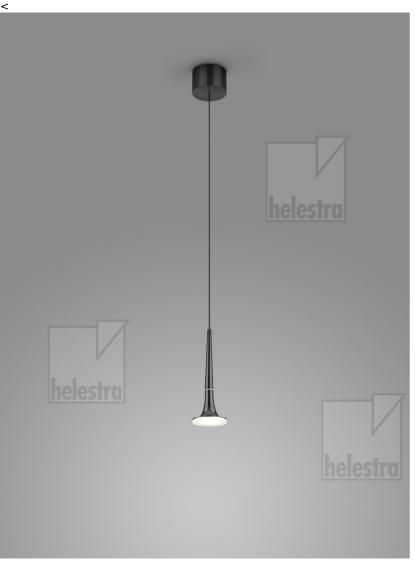

## description

The FLUTE luminaires are optinally available with clear or smokey glasses.

Please order glass separately.

FLUTE, pendant luminaire, schwarzchrom, LED not exchangeable, direct, IP20

| material and dimensions |                                           |
|-------------------------|-------------------------------------------|
| color                   | schwarzchrom                              |
| material                | aluminium + satinised<br>acrylic diffusor |
| dimensions              |                                           |
| height adjustment       | height adjustable                         |
| suspension length       | 240 mm - 2,000 mm                         |
| weight                  | 0.4 kg                                    |