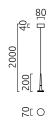

## description

The FLUTE luminaires are optinally available with clear or smokey glasses.

Please order glass separately.

FLUTE, pendant luminaire, schwarzchrom, LED not exchangeable, direct, IP20

| material and dimensions |                                           |
|-------------------------|-------------------------------------------|
| color                   | schwarzchrom                              |
| material                | aluminium + satinised<br>acrylic diffusor |
| dimensions              |                                           |
| height adjustment       | height adjustable                         |
| suspension length       | 240 mm - 2,000 mm                         |
| weight                  | 0.4 kg                                    |