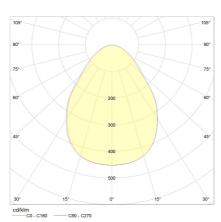

ENIO, ceiling luminaire, black - black, LED not exchangeable, direct, IP20

| material and dimensions                                       |                                           |
|---------------------------------------------------------------|-------------------------------------------|
| color                                                         | black - black                             |
| material                                                      | aluminium + prismatic<br>de-glaring cover |
| dimensions                                                    | D 200 mm x H 80 mm                        |
| weight                                                        | 1.5 kg                                    |
|                                                               |                                           |
| light and electric specificat                                 | ions                                      |
| lightsource                                                   | LED not exchangeable                      |
| control                                                       | dimmable trailing/leading edge            |
| Casambi                                                       | optionally available with CASAMBI control |
| system demand                                                 | 16 W                                      |
| net                                                           | 1,390 lm (luminaire/net)                  |
| gross                                                         | 1,670 lm (LED-<br>module/gross)           |
| light color                                                   | 2,700 K - 2,700 K                         |
| CRI                                                           | 90-100                                    |
| light emission                                                | direct                                    |
| degree of protection                                          | IP20                                      |
| protection class                                              | 1                                         |
| Product type according to<br>EU 2019/2015 and EU<br>2019/2020 | containing product                        |
| Energy efficiency class of the built-in light source(s)       | F                                         |
| accessory                                                     |                                           |
| name                                                          | CASAMBI CBU-TED<br>Bluetooth Dimmer       |