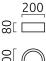

ENIO, ceiling luminaire, black - black, LED not exchangeable, direct, IP20

| material and dimensions                                       |                                           |
|---------------------------------------------------------------|-------------------------------------------|
| color                                                         | black - black                             |
| material                                                      | aluminium + prismatic<br>de-glaring cover |
| dimensions                                                    | D 200 mm x H 80 mm                        |
| weight                                                        | 1.5 kg                                    |
|                                                               |                                           |
| light and electric specificat                                 | ions                                      |
| lightsource                                                   | LED not exchangeable                      |
| control                                                       | dimmable trailing/leading edge            |
| Casambi                                                       | optionally available with CASAMBI control |
| system demand                                                 | 16 W                                      |
| net                                                           | 1,390 lm (luminaire/net)                  |
| gross                                                         | 1,670 lm (LED-<br>module/gross)           |
| light color                                                   | 2,700 K - 2,700 K                         |
| CRI                                                           | 90-100                                    |
| light emission                                                | direct                                    |
| degree of protection                                          | IP20                                      |
| protection class                                              | 1                                         |
| Product type according to<br>EU 2019/2015 and EU<br>2019/2020 | containing product                        |
| Energy efficiency class of the built-in light source(s)       | F                                         |
| accessory                                                     |                                           |
| name                                                          | CASAMBI CBU-TED<br>Bluetooth Dimmer       |