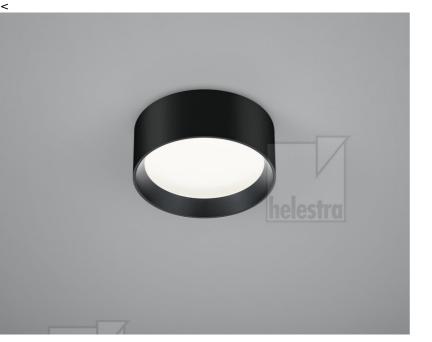

## description

surface-mounted ceiling lights with prismatic anti-glare

available in Ø 150, 200 and 300 mm

lamp base in matt black or matt white can be combined with reflector inserts in black, white or gold

ENIO, ceiling luminaire, black - black, LED not exchangeable, direct, IP20

| material and dimensions                                       |                                           |
|---------------------------------------------------------------|-------------------------------------------|
| color                                                         | black - black                             |
| material                                                      | aluminium + prismatic<br>de-glaring cover |
| dimensions                                                    | D 200 mm x H 80 mm                        |
| weight                                                        | 1.5 kg                                    |
|                                                               |                                           |
| light and electric specificat                                 | ions                                      |
| lightsource                                                   | LED not exchangeable                      |
| control                                                       | dimmable trailing/leading edge            |
| Casambi                                                       | optionally available with CASAMBI control |
| system demand                                                 | 16 W                                      |
| net                                                           | 1,390 lm (luminaire/net)                  |
| gross                                                         | 1,670 lm (LED-<br>module/gross)           |
| light color                                                   | 2,700 K - 2,700 K                         |
| CRI                                                           | 90-100                                    |
| light emission                                                | direct                                    |
| degree of protection                                          | IP20                                      |
| protection class                                              | 1                                         |
| Product type according to<br>EU 2019/2015 and EU<br>2019/2020 | containing product                        |
| Energy efficiency class of the built-in light source(s)       | F                                         |
| accessory                                                     |                                           |
| name                                                          | CASAMBI CBU-TED<br>Bluetooth Dimmer       |