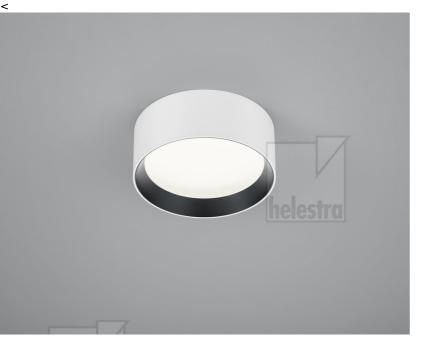

## description

surface-mounted ceiling lights with prismatic anti-glare screen

available in Ø 150, 200 and 300 mm

lamp base in matt black or matt white can be combined with reflector inserts in black, white or gold

ENIO, ceiling luminaire, white - black, LED not exchangeable, direct, IP20

| material and dimensions      |                                           |
|------------------------------|-------------------------------------------|
| color                        | white - black                             |
| material                     | aluminium + prismatic<br>de-glaring cover |
| dimensions                   | D 200 mm x H 80 mm                        |
| weight                       | 1.5 kg                                    |
|                              |                                           |
| light and electric specifica | tions                                     |
| lightsource                  | LED not exchangeable                      |
| tl                           | dimmable trailing/leading                 |