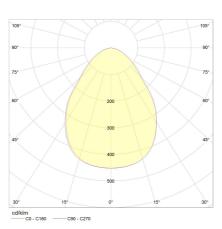

| lightsource                                             | LED not exchangeable                      |
|---------------------------------------------------------|-------------------------------------------|
| control                                                 | dimmable trailing/leading edge            |
| Casambi                                                 | optionally available with CASAMBI control |
| system demand                                           | 16 W                                      |
| net                                                     | 1,390 lm (luminaire/net)                  |
| gross                                                   | 1,670 lm (LED-<br>module/gross)           |
| light color                                             | 2,700 K - 2,700 K                         |
| CRI                                                     | 90-100                                    |
| light emission                                          | direct                                    |
| degree of protection                                    | IP20                                      |
| protection class                                        | 1                                         |
| Product type according to EU 2019/2015 and EU 2019/2020 | containing product                        |
| Energy efficiency class of                              | E                                         |