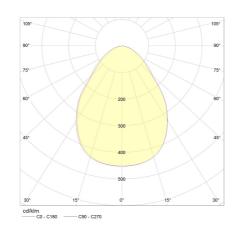

## light and electric specifications

| lightsource                  | LED not exchangeable      |  |
|------------------------------|---------------------------|--|
| control                      | dimmable trailing/leading |  |
|                              | edge                      |  |
| Casambi                      | optionally available with |  |
|                              | CASAMBI control           |  |
| system demand                | 16 W                      |  |
| net                          | 1,390 lm (luminaire/net)  |  |
| aross                        | 1,670 lm (LED-            |  |
| gross                        | module/gross)             |  |
| light color                  | 2,700 K - 2,700 K         |  |
| CRI                          | 90-100                    |  |
| light emission               | direct                    |  |
| degree of protection         | IP20                      |  |
| protection class             | 1                         |  |
| Product type according to    |                           |  |
| EU 2019/2015 and EU          | containing product        |  |
| 2019/2020                    |                           |  |
| Energy efficiency class of   | F                         |  |
| the built-in light source(s) | Г                         |  |
|                              |                           |  |
|                              |                           |  |