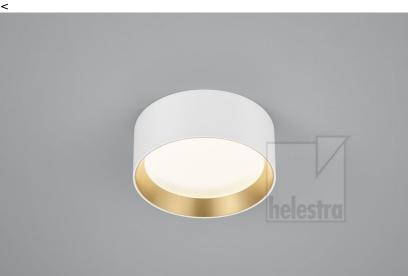

## description

surface-mounted ceiling lights with prismatic anti-glare screen

available in Ø 150, 200 and 300 mm

lamp base in matt black or matt white can be combined with reflector inserts in black, white or gold

ENIO, ceiling luminaire, white - gold, LED not exchangeable, direct, IP20

| color                   | white | ~~~ |
|-------------------------|-------|-----|
| material and dimensions |       |     |

| color      | white - gold          |
|------------|-----------------------|
| material   | aluminium + prismatic |
|            | de-glaring cover      |
| dimensions | D 200 mm x H 80 mm    |
| weight     | 1.5 kg                |
|            |                       |