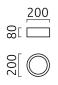

ENIO, ceiling luminaire, white - gold, LED not exchangeable, direct, IP20

| color                   | white | ~~~ |
|-------------------------|-------|-----|
| material and dimensions |       |     |

| color      | white - gold          |
|------------|-----------------------|
| material   | aluminium + prismatic |
|            | de-glaring cover      |
| dimensions | D 200 mm x H 80 mm    |
| weight     | 1.5 kg                |
|            |                       |